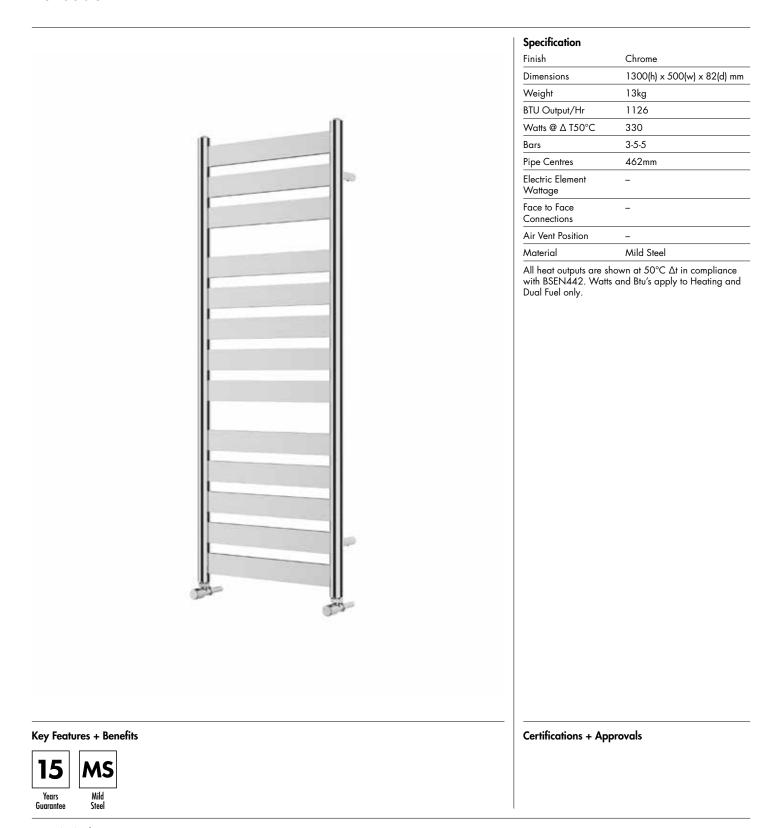

## Ecstasy 1300 x 500mm Towel Rail (Heating Only) EC1350C

Issue No. v2 03 2025

Ecstasy\_EC1350C\_TDS\_V2

www.instinctproducts.co.uk

Vogue (UK) Ltd Strawberry Lane, Willenhall, West Midlands, WV13 3RS. Technical Support – Tel: +44(0) 1902 387000 Email: sales@vogueuk.co.uk

### Ecstasy 1300 x 500mm Towel Rail (Heating Only)

EC1350C

\*Dual energy models require a conversion-tee, consult relevant drawing for details.