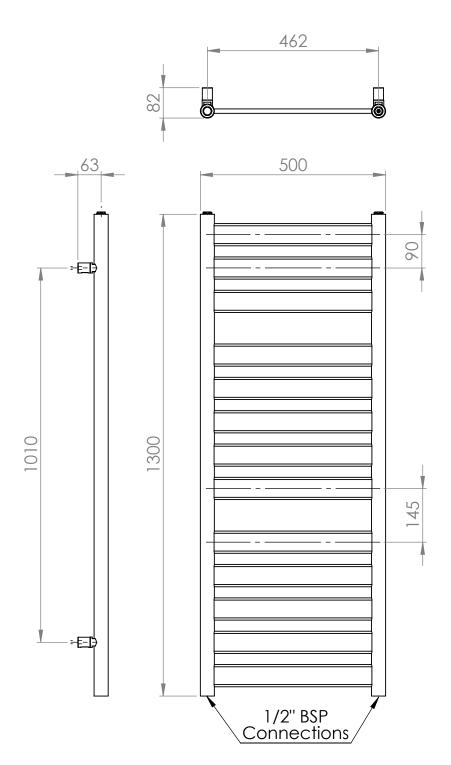

## Ecstasy 1300 x 500mm Towel Rail (Heating Only) EC1350C

Issue No. v2 03 2025

Ecstasy\_EC1350C\_TDS\_V2

www.instinctproducts.co.uk

Vogue (UK) Ltd Strawberry Lane, Willenhall, West Midlands, WV13 3RS. Technical Support – Tel: +44(0) 1902 387000 Email: sales@vogueuk.co.uk

### Ecstasy 1300 x 500mm Towel Rail (Heating Only)

EC1350C

\*Dual energy models require a conversion-tee, consult relevant drawing for details.