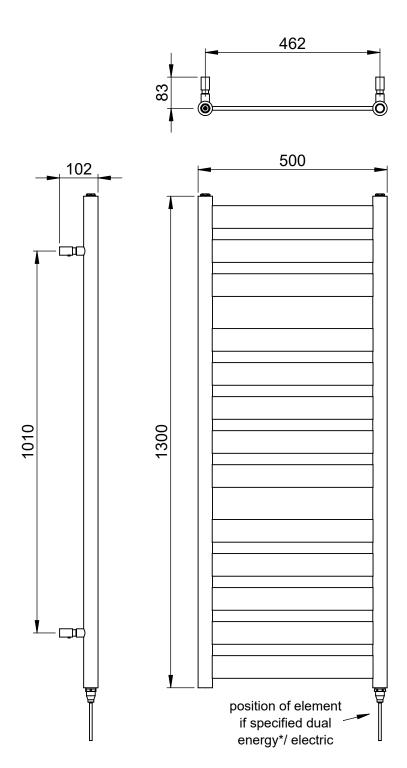

# INSTINCT®

Technical Data Sheet | Designer Towel Rails

Ecstasy 1300 x 500mm Towel Rail (Heating Only)

EC1350C

\*Dual energy models require a conversion-tee, consult relevant drawing for details.