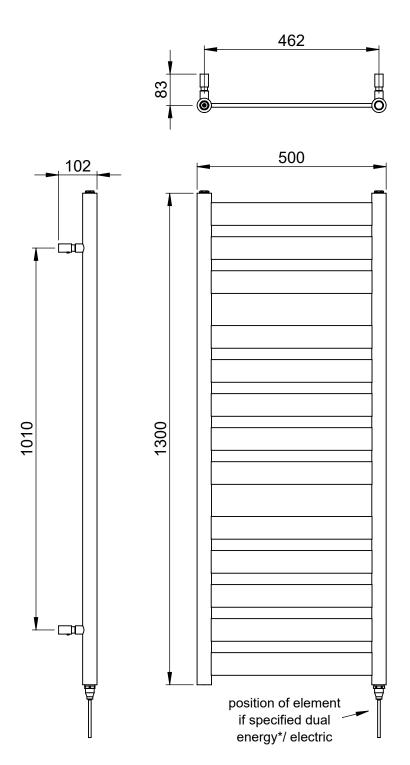

#### Ecstasy 1300 x 500mm Towel Rail (Dual Fuel)

EC1350C-HE

\*Dual energy models require a conversion-tee, consult relevant drawing for details.