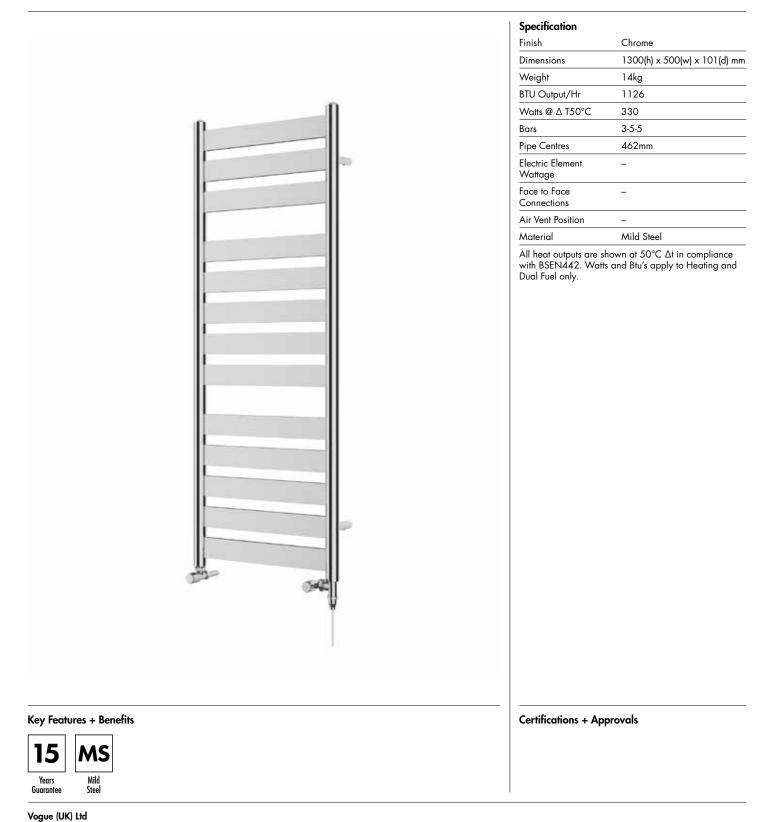

## Ecstasy 1300 x 500mm Towel Rail (Dual Fuel)

EC1350C-HE

Issue No. v1 02 2024

Ecstasy\_EC1350C-HE\_TDS\_V1

www.instinctproducts.co.uk

Strawberry Lane, Willenhall, West Midlands, WV13 3RS. Technical Support – Tel: +44(0) 1902 387000 Email: sales@vogueuk.co.uk

#### Ecstasy 1300 x 500mm Towel Rail (Dual Fuel)

EC1350C-HE

\*Dual energy models require a conversion-tee, consult relevant drawing for details.