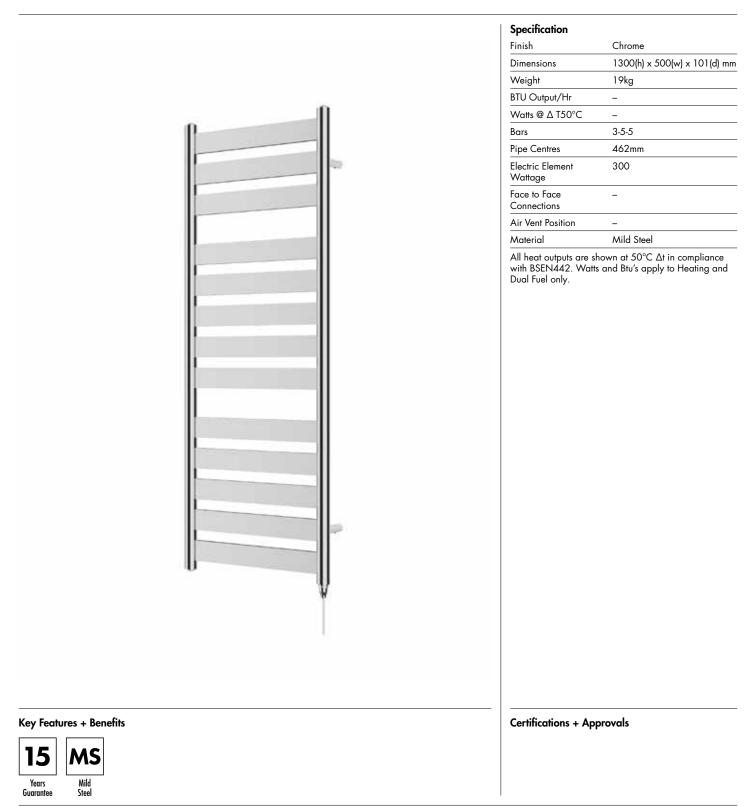

### Ecstasy 1300 x 500mm Towel Rail (Electric Only) EC1350C-E

## Technical Data Sheet | Designer Towel Rails

Ecstasy 1300 x 500mm Towel Rail (Electric Only) EC1350C-E

\*Dual energy models require a conversion-tee, consult relevant drawing for details.