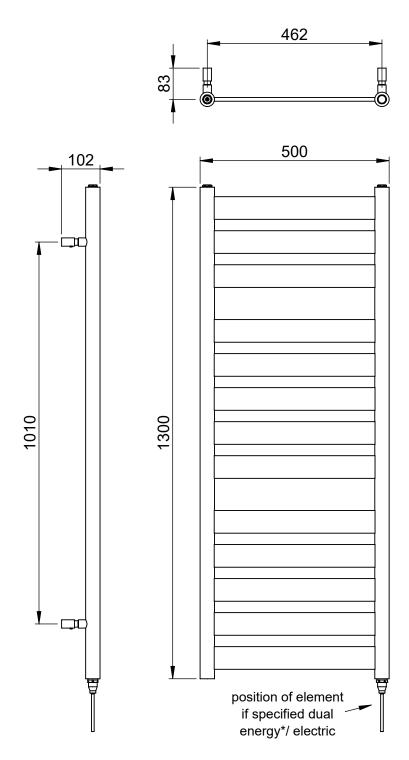

### Ecstasy 1300 x 500mm Towel Rail (Electric Only) EC1350C-E

## Technical Data Sheet | Designer Towel Rails

Ecstasy 1300 x 500mm Towel Rail (Electric Only) EC1350C-E

\*Dual energy models require a conversion-tee, consult relevant drawing for details.