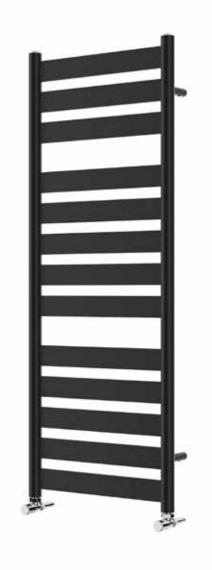

## Ecstasy 1300 x 500mm Towel Rail (Heating Only) EC1300500MB

| Matt Black                   |
|------------------------------|
| 1300(h) x 500(w) x 101(d) mm |
| 13kg                         |
| 1327                         |
| 389                          |
| 3-5-5                        |
| 462mm                        |
| -                            |
| -                            |
| _                            |
| Mild Steel                   |
|                              |

## Ecstasy 1300 x 500mm Towel Rail (Heating Only) EC1300500MB

<sup>\*</sup>Dual energy models require a conversion-tee, consult relevant drawing for details.