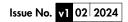

## Ecstasy 1300 x 500mm Towel Rail (Heating Only) EC1300500MB

| Matt Black                   |
|------------------------------|
| 1300(h) x 500(w) x 101(d) mm |
| 13kg                         |
| 1327                         |
| 389                          |
| 3-5-5                        |
| 462mm                        |
| -                            |
| -                            |
| _                            |
| Mild Steel                   |
|                              |