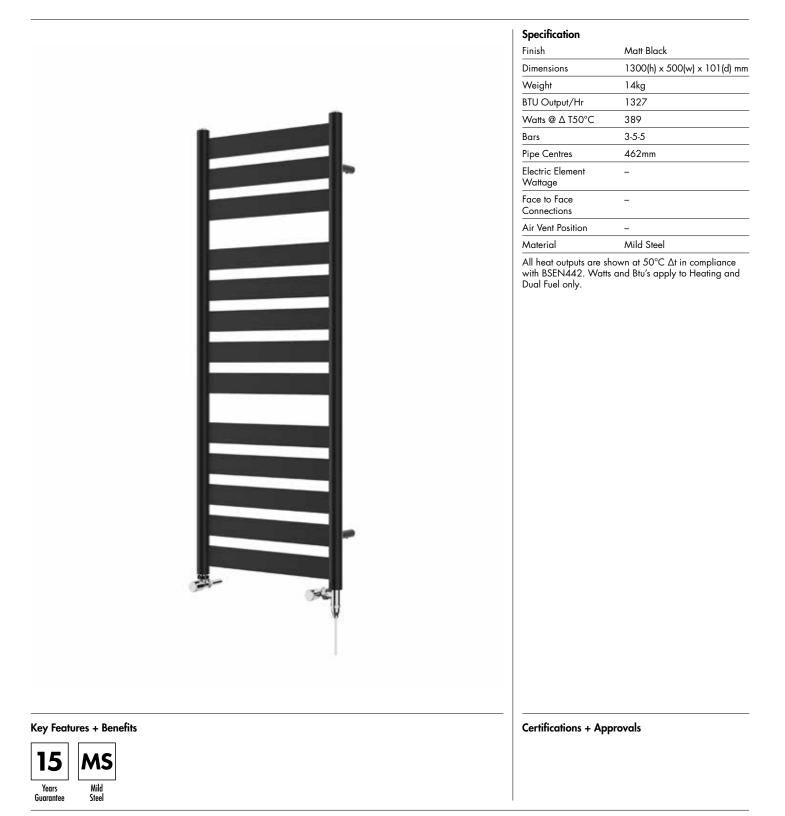

### Ecstasy 1300 x 500mm Towel Rail (Dual Fuel) EC1300500MB-HE

## Ecstasy 1300 x 500mm Towel Rail (Dual Fuel)

EC1300500MB-HE

\*Dual energy models require a conversion-tee, consult relevant drawing for details.