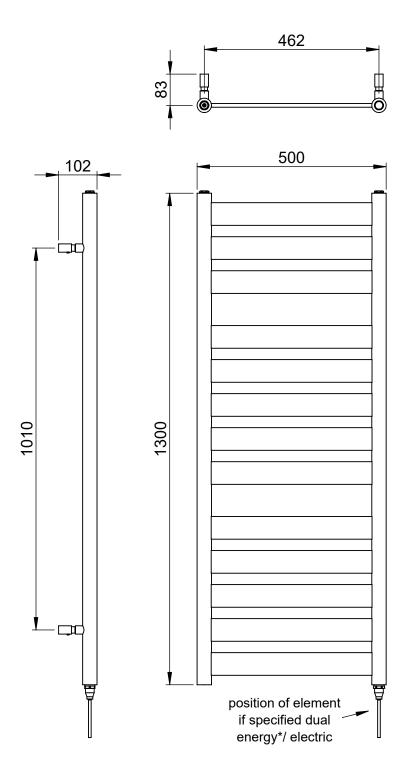

## Ecstasy 1300 x 500mm Towel Rail (Dual Fuel)

EC1300500MB-HE

\*Dual energy models require a conversion-tee, consult relevant drawing for details.