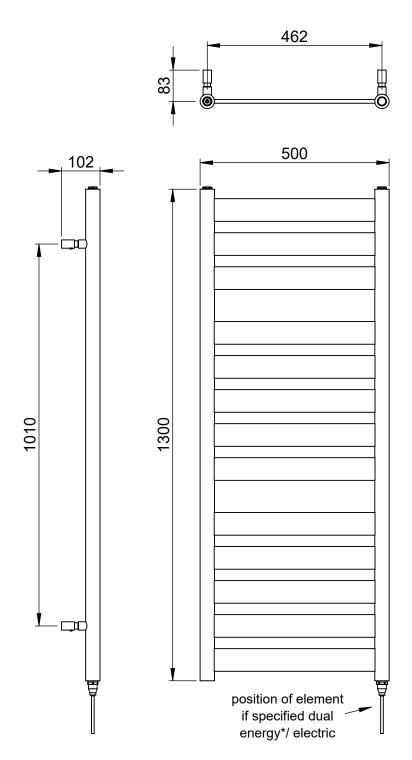

## Ecstasy 1300 x 500mm Towel Rail (Dual Fuel)

EC1300500BB-HE

| Specification               |                              |
|-----------------------------|------------------------------|
| Finish                      | Brushed Brass                |
| Dimensions                  | 1300(h) x 500(w) x 101(d) mm |
| Weight                      | 14kg                         |
| BTU Output/Hr               | 1453                         |
| Watts @ ∆ T50°C             | 426                          |
| Bars                        | 3-5-5                        |
| Pipe Centres                | 462mm                        |
| Electric Element<br>Wattage | 300                          |
| Face to Face<br>Connections | -                            |
| Air Vent Position           | _                            |
| Material                    | Mild Steel                   |
|                             |                              |

## Ecstasy 1300 x 500mm Towel Rail (Dual Fuel)

EC1300500BB-HE

<sup>\*</sup>Dual energy models require a conversion-tee, consult relevant drawing for details.