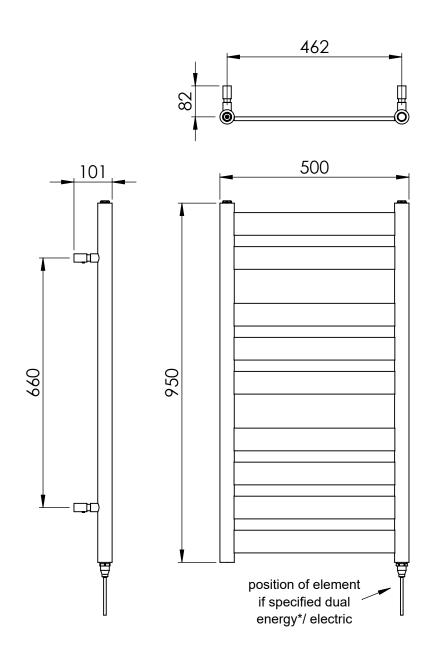

## Ecstasy 950 x 500mm Towel Rail (Heating Only) EC0950W

| Specification               |                             |
|-----------------------------|-----------------------------|
| Finish                      | White                       |
| Dimensions                  | 950(h) x 500(w) x 101(d) mm |
| Weight                      | 10kg                        |
| BTU Output/Hr               | 986                         |
| Watts @ ∆ T50°C             | 289                         |
| Bars                        | 2-3-4                       |
| Pipe Centres                | 462mm                       |
| Electric Element<br>Wattage | -                           |
| Face to Face<br>Connections | -                           |
| Air Vent Position           | _                           |
| Material                    | Mild Steel                  |
|                             |                             |

## Ecstasy 950 x 500mm Towel Rail (Heating Only) EC0950W

<sup>\*</sup>Dual energy models require a conversion-tee, consult relevant drawing for details.