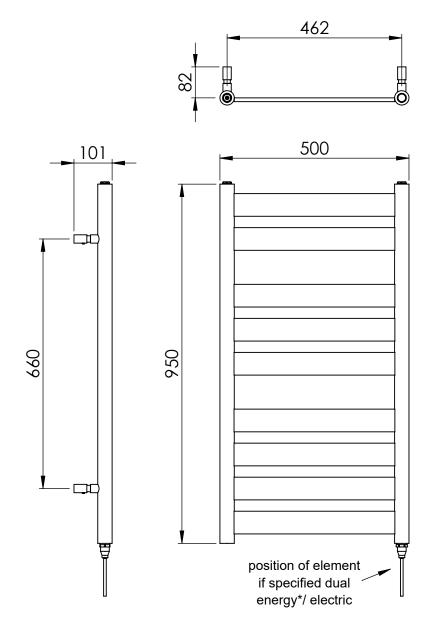

## Ecstasy 950 x 500mm Towel Rail (Dual Fuel) EC0950W-HE

Specification Finish White Dimensions 950(h) x 500(w) x 101(d) mm Weight 11kg BTU Output/Hr 986 Watts @ ∆ T50°C 289 Bars 2-3-4 Pipe Centres 462mm Electric Element 150 Wattage Face to Face \_ Connections Air Vent Position \_ Material Mild Steel All heat outputs are shown at 50°C  $\Delta t$  in compliance with BSEN442. Watts and Btu's apply to Heating and Dual Fuel only. No. Key Features + Benefits **Certifications + Approvals** 15 MS Mild Years Guarantee

Technical Data Sheet | Designer Towel Rails

Ecstasy 950 x 500mm Towel Rail (Dual Fuel) EC0950W-HE

Ecstasy\_EC0950W-HE\_TDS\_V1

www.instinctproducts.co.uk

\*Dual energy models require a conversion-tee, consult relevant drawing for details.