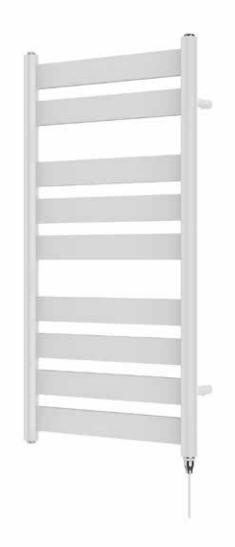

## Ecstasy 950 x 500mm Towel Rail (Electric Only) EC0950W-E

| Specification               |                             |
|-----------------------------|-----------------------------|
| Finish                      | White                       |
| Dimensions                  | 950(h) x 500(w) x 101(d) mm |
| Weight                      | 15kg                        |
| BTU Output/Hr               | _                           |
| Watts @ ∆ T50°C             | -                           |
| Bars                        | 2-3-4                       |
| Pipe Centres                | 462mm                       |
| Electric Element<br>Wattage | 150                         |
| Face to Face<br>Connections | -                           |
| Air Vent Position           | _                           |
| Material                    | Mild Steel                  |
|                             |                             |