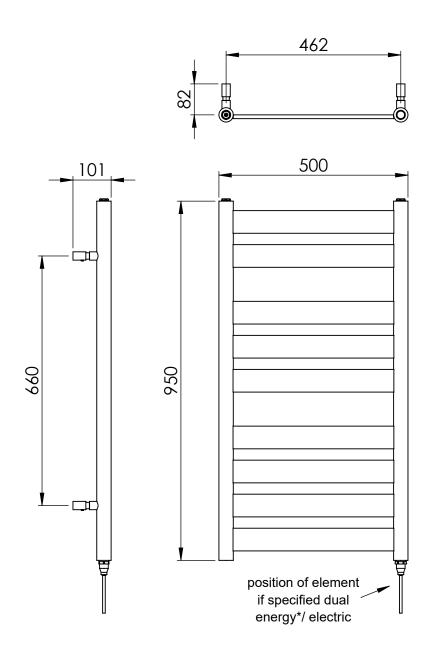

## Ecstasy 950 x 500mm Towel Rail (Electric Only) EC0950W-E

| Specification               |                             |
|-----------------------------|-----------------------------|
| Finish                      | White                       |
| Dimensions                  | 950(h) x 500(w) x 101(d) mm |
| Weight                      | 15kg                        |
| BTU Output/Hr               | _                           |
| Watts @ ∆ T50°C             | -                           |
| Bars                        | 2-3-4                       |
| Pipe Centres                | 462mm                       |
| Electric Element<br>Wattage | 150                         |
| Face to Face<br>Connections | -                           |
| Air Vent Position           | _                           |
| Material                    | Mild Steel                  |
|                             |                             |

## Ecstasy 950 x 500mm Towel Rail (Electric Only) EC0950W-E

<sup>\*</sup>Dual energy models require a conversion-tee, consult relevant drawing for details.