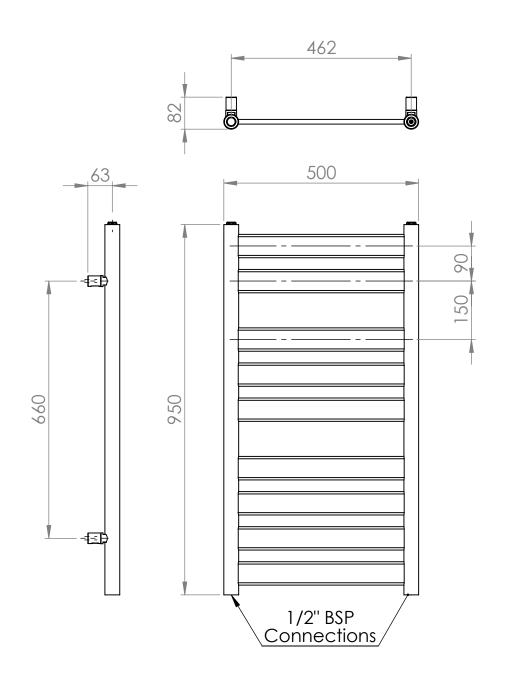

#### Ecstasy 950 x 500mm Towel Rail (Heating Only) EC0950C

| Specification               |                            |
|-----------------------------|----------------------------|
| Finish                      | Chrome                     |
| Dimensions                  | 950(h) x 500(w) x 82(d) mm |
| Weight                      | 10kg                       |
| BTU Output/Hr               | 839                        |
| Watts @ ∆ T50°C             | 246                        |
| Bars                        | 2-3-4                      |
| Pipe Centres                | 462mm                      |
| Electric Element<br>Wattage | -                          |
| Face to Face<br>Connections | -                          |
| Air Vent Position           | _                          |
| Material                    | Mild Steel                 |
|                             |                            |