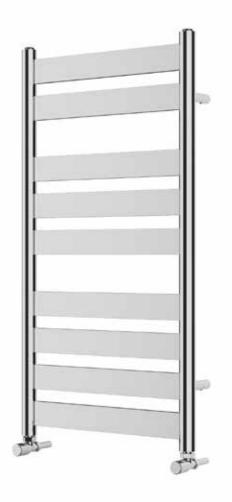

## Ecstasy 950 x 500mm Towel Rail (Heating Only) EC0950C

| Chrome                      |
|-----------------------------|
| 950(h) x 500(w) x 101(d) mm |
| 10kg                        |
| 839                         |
| 246                         |
| 2-3-4                       |
| 462mm                       |
| -                           |
| -                           |
| _                           |
| Mild Steel                  |
|                             |