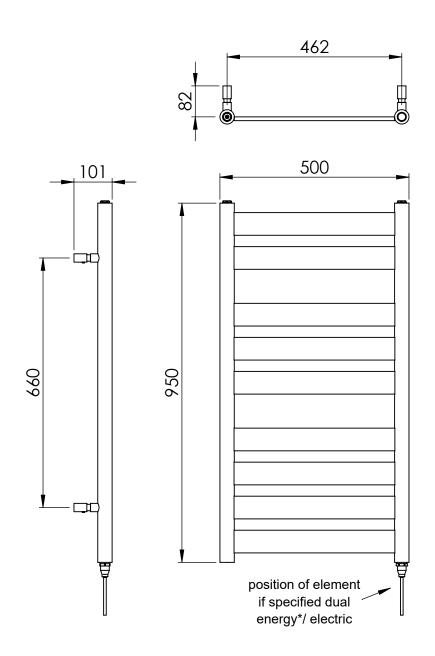

## Ecstasy 950 x 500mm Towel Rail (Heating Only) EC0950C

| Chrome                      |
|-----------------------------|
| 950(h) x 500(w) x 101(d) mm |
| 10kg                        |
| 839                         |
| 246                         |
| 2-3-4                       |
| 462mm                       |
| -                           |
| -                           |
| _                           |
| Mild Steel                  |
|                             |

## Technical Data Sheet | Designer Towel Rails

www.instinctproducts.co.uk

Ecstasy 950 x 500mm Towel Rail (Heating Only) EC0950C

<sup>\*</sup>Dual energy models require a conversion-tee, consult relevant drawing for details.