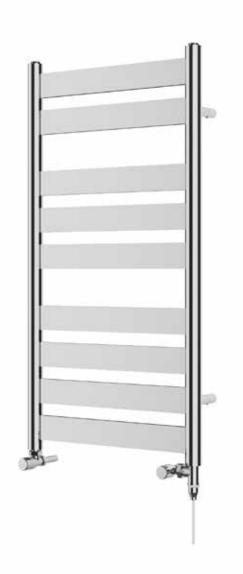

## Ecstasy 950 x 500mm Towel Rail (Dual Fuel) EC0950C-HE

| Specification               |                             |
|-----------------------------|-----------------------------|
| Finish                      | Chrome                      |
| Dimensions                  | 950(h) x 500(w) x 101(d) mm |
| Weight                      | 11kg                        |
| BTU Output/Hr               | 839                         |
| Watts @ ∆ T50°C             | 246                         |
| Bars                        | 2-3-4                       |
| Pipe Centres                | 462mm                       |
| Electric Element<br>Wattage | -                           |
| Face to Face<br>Connections | -                           |
| Air Vent Position           | -                           |
| Material                    | Mild Steel                  |
|                             |                             |