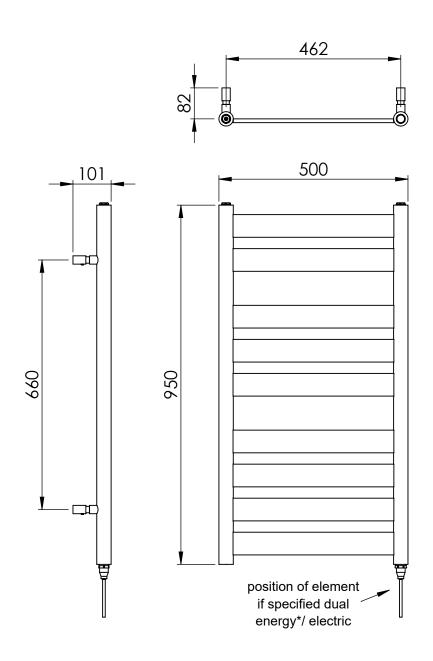

## Ecstasy 950 x 500mm Towel Rail (Dual Fuel) EC0950C-HE

| Specification               |                             |
|-----------------------------|-----------------------------|
| Finish                      | Chrome                      |
| Dimensions                  | 950(h) x 500(w) x 101(d) mm |
| Weight                      | 11kg                        |
| BTU Output/Hr               | 839                         |
| Watts @ ∆ T50°C             | 246                         |
| Bars                        | 2-3-4                       |
| Pipe Centres                | 462mm                       |
| Electric Element<br>Wattage | -                           |
| Face to Face<br>Connections | -                           |
| Air Vent Position           | -                           |
| Material                    | Mild Steel                  |
|                             |                             |

## Ecstasy 950 x 500mm Towel Rail (Dual Fuel) EC0950C-HE

<sup>\*</sup>Dual energy models require a conversion-tee, consult relevant drawing for details.