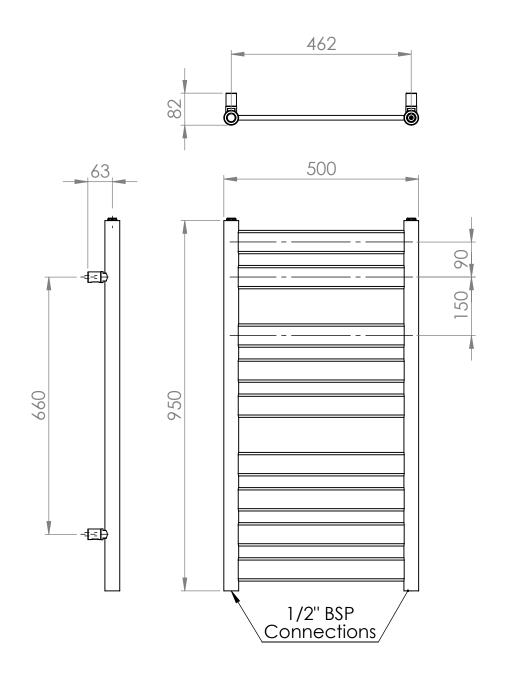

### Ecstasy 950 x 500mm Towel Rail (Electric Only) EC0950C-E

| Specification               |                            |
|-----------------------------|----------------------------|
| Finish                      | Chrome                     |
| Dimensions                  | 950(h) x 500(w) x 82(d) mm |
| Weight                      | 15kg                       |
| BTU Output/Hr               | _                          |
| Watts @ ∆ T50°C             | -                          |
| Bars                        | 2-3-4                      |
| Pipe Centres                | 462mm                      |
| Electric Element<br>Wattage | 150                        |
| Face to Face<br>Connections | -                          |
| Air Vent Position           | _                          |
| Material                    | Mild Steel                 |
|                             |                            |

## Ecstasy 950 x 500mm Towel Rail (Electric Only) EC0950C-E

<sup>\*</sup>Dual energy models require a conversion-tee, consult relevant drawing for details.