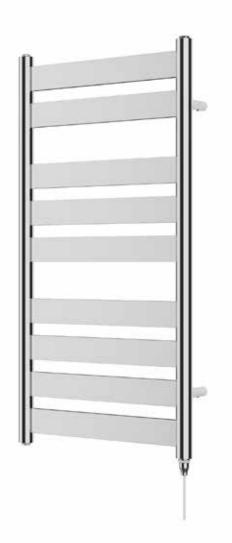

### Ecstasy 950 x 500mm Towel Rail (Electric Only) EC0950C-E

| Specification               |                            |
|-----------------------------|----------------------------|
| Finish                      | Chrome                     |
| Dimensions                  | 950(h) x 500(w) x 82(d) mm |
| Weight                      | 15kg                       |
| BTU Output/Hr               | _                          |
| Watts @ ∆ T50°C             | -                          |
| Bars                        | 2-3-4                      |
| Pipe Centres                | 462mm                      |
| Electric Element<br>Wattage | 150                        |
| Face to Face<br>Connections | -                          |
| Air Vent Position           | _                          |
| Material                    | Mild Steel                 |
|                             |                            |

## Ecstasy 950 x 500mm Towel Rail (Electric Only) EC0950C-E

<sup>\*</sup>Dual energy models require a conversion-tee, consult relevant drawing for details.