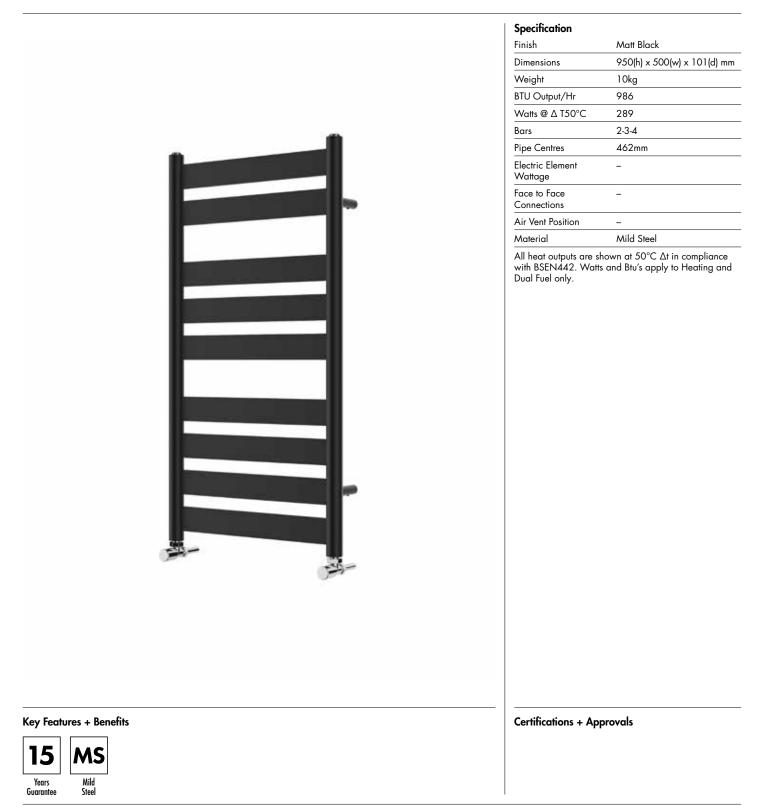

## Ecstasy 950 x 500mm Towel Rail (Heating Only) EC0950500MB

## Technical Data Sheet | Designer Towel Rails

Issue No. v1 02 2024

Ecstasy\_EC0950500MB\_TDS\_V1

www.instinctproducts.co.uk