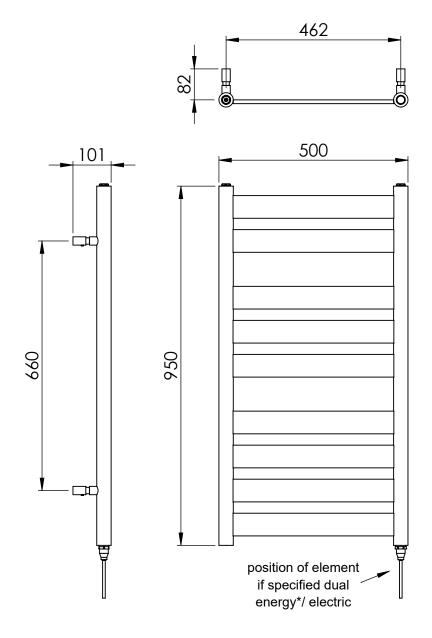

Technical Data Sheet | Designer Towel Rails

Ecstasy 950 x 500mm Towel Rail (Heating Only) EC0950500MB

Ecstasy\_EC0950500MB\_TDS\_V1

www.instinctproducts.co.uk

\*Dual energy models require a conversion-tee, consult relevant drawing for details.