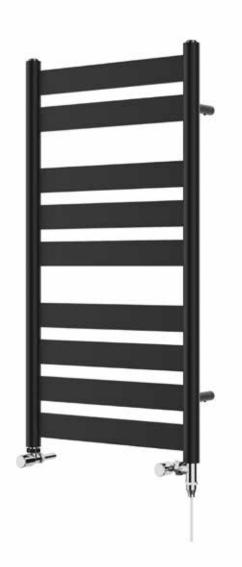

## Ecstasy 950 x 500mm Towel Rail (Dual Fuel) EC0950500MB-HE

| Specification               |                             |
|-----------------------------|-----------------------------|
| Finish                      | Matt Black                  |
| Dimensions                  | 950(h) x 500(w) x 101(d) mm |
| Weight                      | 11kg                        |
| BTU Output/Hr               | 986                         |
| Watts @ Δ T50°C             | 289                         |
| Bars                        | 2-3-4                       |
| Pipe Centres                | 462mm                       |
| Electric Element<br>Wattage | -                           |
| Face to Face<br>Connections | -                           |
| Air Vent Position           | -                           |
| Material                    | Mild Steel                  |
|                             |                             |