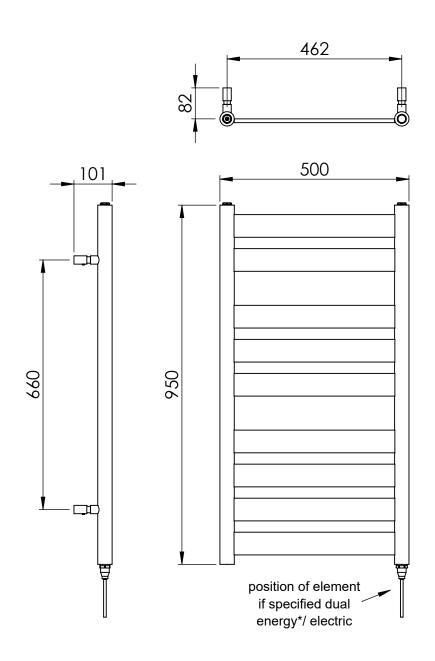

## Ecstasy 950 x 500mm Towel Rail (Dual Fuel) EC0950500MB-HE

| Specification               |                             |
|-----------------------------|-----------------------------|
| Finish                      | Matt Black                  |
| Dimensions                  | 950(h) x 500(w) x 101(d) mm |
| Weight                      | 11kg                        |
| BTU Output/Hr               | 986                         |
| Watts @ Δ T50°C             | 289                         |
| Bars                        | 2-3-4                       |
| Pipe Centres                | 462mm                       |
| Electric Element<br>Wattage | -                           |
| Face to Face<br>Connections | -                           |
| Air Vent Position           | -                           |
| Material                    | Mild Steel                  |
|                             |                             |

## Ecstasy 950 x 500mm Towel Rail (Dual Fuel)

EC0950500MB-HE

<sup>\*</sup>Dual energy models require a conversion-tee, consult relevant drawing for details.