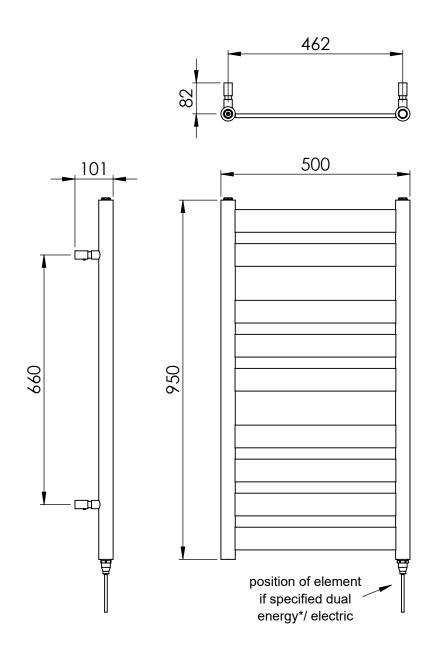

### Ecstasy 950 x 500mm Towel Rail (Heating Only) EC0950500BB

| Specification               |                             |
|-----------------------------|-----------------------------|
| Finish                      | Brushed Brass               |
| Dimensions                  | 950(h) x 500(w) x 101(d) mm |
| Weight                      | 10kg                        |
| BTU Output/Hr               | 1021                        |
| Watts @ ∆ T50°C             | 299                         |
| Bars                        | 2-3-4                       |
| Pipe Centres                | 462mm                       |
| Electric Element<br>Wattage | -                           |
| Face to Face<br>Connections | -                           |
| Air Vent Position           | -                           |
| Material                    | Mild Steel                  |
|                             |                             |

## Ecstasy 950 x 500mm Towel Rail (Heating Only) EC0950500BB

<sup>\*</sup>Dual energy models require a conversion-tee, consult relevant drawing for details.