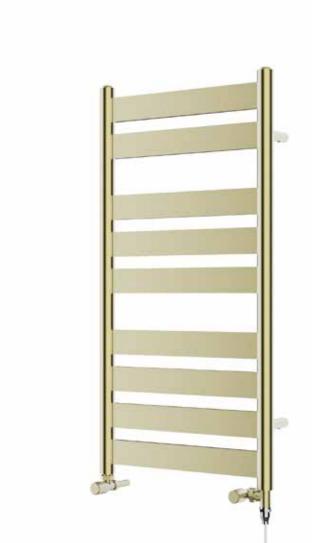

## Ecstasy 950 x 500mm Towel Rail (Dual Fuel) EC0950500BB-HE

| Specification               |                             |
|-----------------------------|-----------------------------|
| Finish                      | Brushed Brass               |
| Dimensions                  | 950(h) x 500(w) x 101(d) mm |
| Weight                      | 11kg                        |
| BTU Output/Hr               | 1021                        |
| Watts @ Δ T50°C             | 299                         |
| Bars                        | 2-3-4                       |
| Pipe Centres                | 462mm                       |
| Electric Element<br>Wattage | 150                         |
| Face to Face<br>Connections | -                           |
| Air Vent Position           | -                           |
| Material                    | Mild Steel                  |