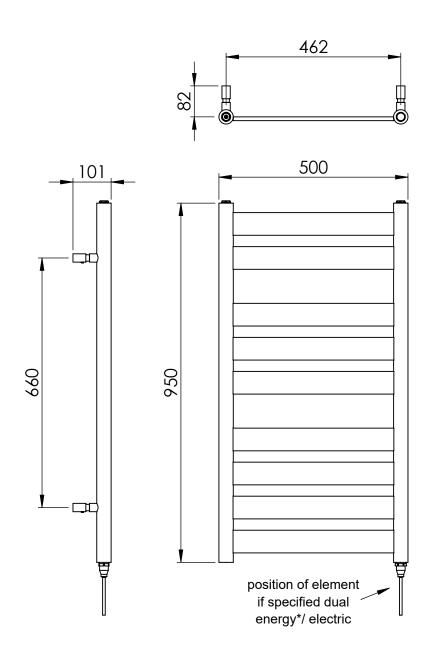

## Ecstasy 950 x 500mm Towel Rail (Dual Fuel) EC0950500BB-HE

| Specification               |                             |
|-----------------------------|-----------------------------|
| Finish                      | Brushed Brass               |
| Dimensions                  | 950(h) x 500(w) x 101(d) mm |
| Weight                      | 11kg                        |
| BTU Output/Hr               | 1021                        |
| Watts @ Δ T50°C             | 299                         |
| Bars                        | 2-3-4                       |
| Pipe Centres                | 462mm                       |
| Electric Element<br>Wattage | 150                         |
| Face to Face<br>Connections | -                           |
| Air Vent Position           | -                           |
| Material                    | Mild Steel                  |

## Ecstasy 950 x 500mm Towel Rail (Dual Fuel) EC0950500BB-HE

<sup>\*</sup>Dual energy models require a conversion-tee, consult relevant drawing for details.