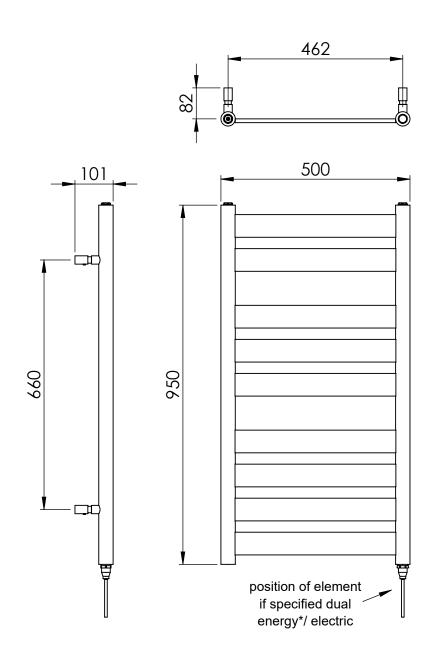

## Ecstasy 950 x 500mm Towel Rail (Electric Only)

EC0950500BB-E

| Specification               |                             |
|-----------------------------|-----------------------------|
| Finish                      | Brushed Brass               |
| Dimensions                  | 950(h) x 500(w) x 101(d) mm |
| Weight                      | 15kg                        |
| BTU Output/Hr               | _                           |
| Watts @ ∆ T50°C             | _                           |
| Bars                        | 2-3-4                       |
| Pipe Centres                | 462mm                       |
| Electric Element<br>Wattage | 150                         |
| Face to Face<br>Connections | -                           |
| Air Vent Position           | _                           |
| Material                    | Mild Steel                  |
|                             |                             |

## Ecstasy 950 x 500mm Towel Rail (Electric Only)

EC0950500BB-E

<sup>\*</sup>Dual energy models require a conversion-tee, consult relevant drawing for details.