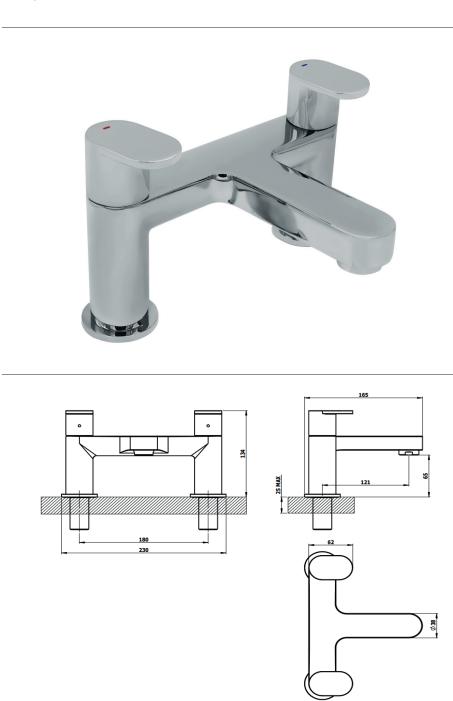

## Ecstasy Blade Bath Filler (Two Taphole) 4E2044

Ecstasy\_Blade\_4E2044\_TDS\_V1

Issue No. v1 03 2024

www.instinctproducts.co.uk

| Chrome                      |
|-----------------------------|
| 134(h) x 230(w) x 165(d) mm |
| 2.42kg                      |
| Brass                       |
| Brass                       |
| Brass Backnut + Washer      |
| ¾″ BSP Threaded Tail        |
| ¾″ QT Headwork              |
| No                          |
| 25 Bar                      |
| 0.1 Bar                     |
| 6 Bar                       |
| 60°C                        |
|                             |