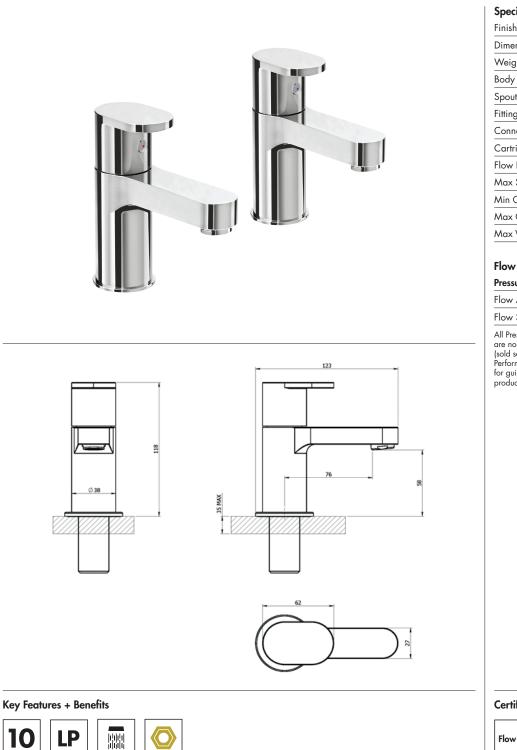

## Ecstasy Blade Bath Taps (Pair) 4E1134

461134

Issue No. v1 03 2024

Ecstasy\_Blade\_4E1134\_TDS\_V1

www.instinctproducts.co.uk

| Specification          |                            |  |  |
|------------------------|----------------------------|--|--|
| Finish                 | Chrome                     |  |  |
| Dimensions             | 118(h) x 50(w) x 123(d) mm |  |  |
| Weight                 | 1.64kg                     |  |  |
| Body                   | Brass                      |  |  |
| Spout Material         | Brass                      |  |  |
| Fittings               | Brass Backnut + Washer     |  |  |
| Connection             | ¾″ BSP Threaded Tail       |  |  |
| Cartridge Size         | ¾″ QT Headwork             |  |  |
| Flow Restrictor        | No                         |  |  |
| Max Static Pressure    | 16 Bar                     |  |  |
| Min Operating Pressure | 0.1 Bar                    |  |  |
| Max Operating Pressure | 6 Bar                      |  |  |
| Max Water Temperature  | 85°C                       |  |  |
|                        |                            |  |  |

### Flow Rates

| Pressure          | 0.2  | 0.5  | 1  | 3    |
|-------------------|------|------|----|------|
| Flow Aerator      | _    | -    | _  | _    |
| Flow Straightener | 14.4 | 24.2 | 35 | 62.1 |