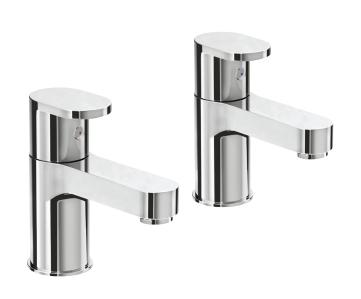

## **Ecstasy Blade Basin Taps (Pair)**

4E1133

| φ33<br>- φ33 | 108<br>66<br>95 |
|--------------|-----------------|
|              | 51              |

| Specification          |                            |  |  |
|------------------------|----------------------------|--|--|
| Finish                 | Chrome                     |  |  |
| Dimensions             | 105(h) x 42(w) x 108(d) mm |  |  |
| Weight                 | 1.12kg                     |  |  |
| Body                   | Brass                      |  |  |
| Spout Material         | Brass                      |  |  |
| Fittings               | Brass Backnut + Washer     |  |  |
| Connection             | ½" BSP Threaded Tail       |  |  |
| Cartridge Size         | ½" QT Headwork             |  |  |
| Flow Restrictor        | No                         |  |  |
| Max Static Pressure    | 16 Bar                     |  |  |
| Min Operating Pressure | 0.1 Bar                    |  |  |
| Max Operating Pressure | 6 Bar                      |  |  |
| Max Water Temperature  | 60°C                       |  |  |