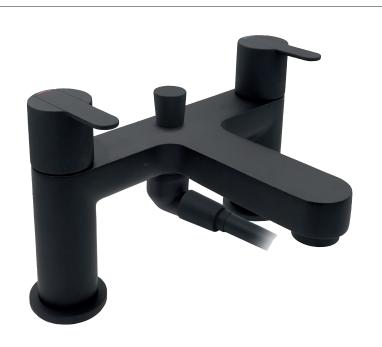

### Ecstasy Bath Shower Mixer + Kit (Two Taphole) 4E2112

| Specification          |                             |  |  |
|------------------------|-----------------------------|--|--|
| Finish                 | Black                       |  |  |
| Dimensions             | 134(h) x 230(w) x 165(d) mm |  |  |
| Weight                 | 3.13kg                      |  |  |
| Body                   | Brass                       |  |  |
| Spout Material         | Brass                       |  |  |
| Fittings               | Brass Backnut + Washer      |  |  |
| Connection             | ¾" BSP Threaded Tail        |  |  |
| Cartridge Size         | ¾" QT headwork              |  |  |
| Flow Restrictor        | No                          |  |  |
| Max Static Pressure    | 25 Bar                      |  |  |
| Min Operating Pressure | 0.1 Bar                     |  |  |
| Max Operating Pressure | 6 Bar                       |  |  |
| Max Water Temperature  | 60°C                        |  |  |