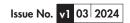

### Ecstasy Bath Shower Mixer + Kit (Two Taphole) 4E2112

| Specification          |                             |  |  |
|------------------------|-----------------------------|--|--|
| Finish                 | Black                       |  |  |
| Dimensions             | 134(h) x 230(w) x 165(d) mm |  |  |
| Weight                 | 3.13kg                      |  |  |
| Body                   | Brass                       |  |  |
| Spout Material         | Brass                       |  |  |
| Fittings               | Brass Backnut + Washer      |  |  |
| Connection             | ¾" BSP Threaded Tail        |  |  |
| Cartridge Size         | ¾" QT headwork              |  |  |
| Flow Restrictor        | No                          |  |  |
| Max Static Pressure    | 25 Bar                      |  |  |
| Min Operating Pressure | 0.1 Bar                     |  |  |
| Max Operating Pressure | 6 Bar                       |  |  |
| Max Water Temperature  | 60°C                        |  |  |