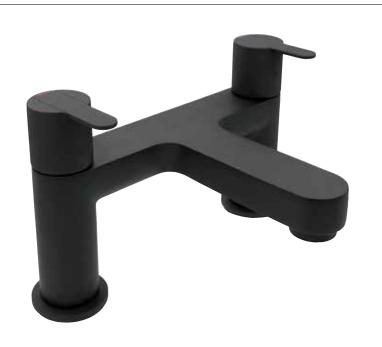

## Ecstasy Bath Filler (Two Taphole)

4E2111

| Specification          |                             |  |  |
|------------------------|-----------------------------|--|--|
| Finish                 | Black                       |  |  |
| Dimensions             | 134(h) x 230(w) x 165(d) mm |  |  |
| Weight                 | 2.4kg                       |  |  |
| Body                   | Brass                       |  |  |
| Spout Material         | Brass                       |  |  |
| Fittings               | Brass Backnut + Washer      |  |  |
| Connection             | ¾" BSP Threaded Tail        |  |  |
| Cartridge Size         | ¾" QT headwork              |  |  |
| Flow Restrictor        | No                          |  |  |
| Max Static Pressure    | 25 Bar                      |  |  |
| Min Operating Pressure | 0.1 Bar                     |  |  |
| Max Operating Pressure | 6 Bar                       |  |  |
| Max Water Temperature  | 60°C                        |  |  |
|                        |                             |  |  |