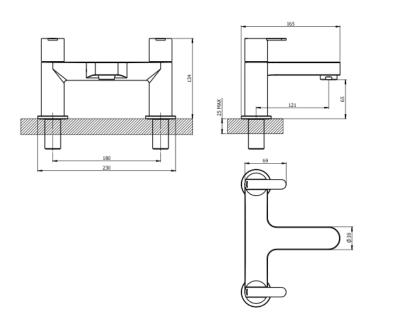

## Ecstasy Bath Filler (Two Taphole)

4E2111

| Specification          |                             |  |  |
|------------------------|-----------------------------|--|--|
| Finish                 | Black                       |  |  |
| Dimensions             | 134(h) x 230(w) x 165(d) mm |  |  |
| Weight                 | 2.4kg                       |  |  |
| Body                   | Brass                       |  |  |
| Spout Material         | Brass                       |  |  |
| Fittings               | Brass Backnut + Washer      |  |  |
| Connection             | ¾" BSP Threaded Tail        |  |  |
| Cartridge Size         | ¾" QT headwork              |  |  |
| Flow Restrictor        | No                          |  |  |
| Max Static Pressure    | 25 Bar                      |  |  |
| Min Operating Pressure | 0.1 Bar                     |  |  |
| Max Operating Pressure | 6 Bar                       |  |  |
| Max Water Temperature  | 60°C                        |  |  |
|                        |                             |  |  |