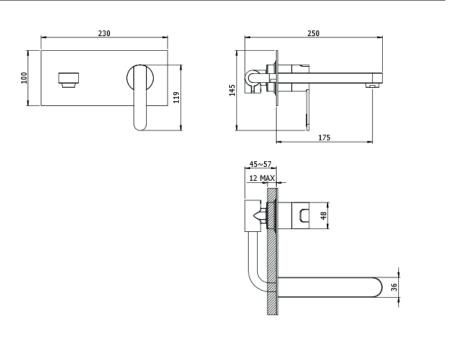

### **Ecstasy Wall Mounted Basin Mixer (Click Waste)** 4E1057

| Specification          |                             |  |  |  |
|------------------------|-----------------------------|--|--|--|
| Finish                 | Chrome                      |  |  |  |
| Dimensions             | 100(h) x 230(w) x 250(d) mm |  |  |  |
| Weight                 | 2.7kg                       |  |  |  |
| Body                   | Brass                       |  |  |  |
| Spout Material         | Brass                       |  |  |  |
| Fittings               | _                           |  |  |  |
| Connection             | ½" BSP Threaded Tail        |  |  |  |
| Cartridge Size         | #40 Cartridge               |  |  |  |
| Flow Restrictor        | No                          |  |  |  |
| Max Static Pressure    | 16 Bar                      |  |  |  |
| Min Operating Pressure | 0.1 Bar                     |  |  |  |
| Max Operating Pressure | 6 Bar                       |  |  |  |
| Max Water Temperature  | 60°C                        |  |  |  |