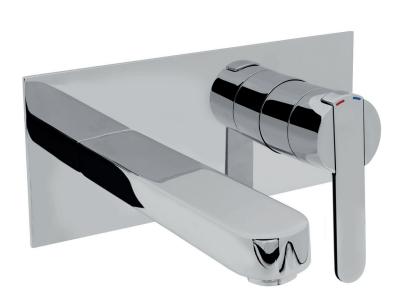

### **Ecstasy Wall Mounted Basin Mixer (Click Waste)** 4E1057

| Specification          |                             |  |  |  |
|------------------------|-----------------------------|--|--|--|
| Finish                 | Chrome                      |  |  |  |
| Dimensions             | 100(h) x 230(w) x 250(d) mm |  |  |  |
| Weight                 | 2.7kg                       |  |  |  |
| Body                   | Brass                       |  |  |  |
| Spout Material         | Brass                       |  |  |  |
| Fittings               | _                           |  |  |  |
| Connection             | ½" BSP Threaded Tail        |  |  |  |
| Cartridge Size         | #40 Cartridge               |  |  |  |
| Flow Restrictor        | No                          |  |  |  |
| Max Static Pressure    | 16 Bar                      |  |  |  |
| Min Operating Pressure | 0.1 Bar                     |  |  |  |
| Max Operating Pressure | 6 Bar                       |  |  |  |
| Max Water Temperature  | 60°C                        |  |  |  |