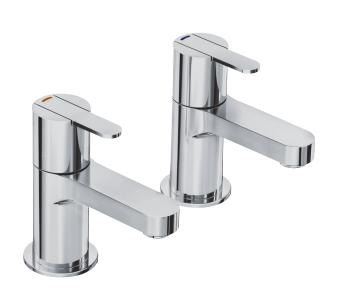

## **Ecstasy Bath Taps (Pair)**

4E1054

| Specification          |                            |  |  |  |
|------------------------|----------------------------|--|--|--|
| Finish                 | Chrome                     |  |  |  |
| Dimensions             | 118(h) × 50(w) × 123(d) mm |  |  |  |
| Weight                 | 1.64kg                     |  |  |  |
| Body                   | Brass                      |  |  |  |
| Spout Material         | Brass                      |  |  |  |
| Fittings               | Brass Backnut + Washer     |  |  |  |
| Connection             | ¾" BSP Threaded Tail       |  |  |  |
| Cartridge Size         | ¾" QT Headwork             |  |  |  |
| Flow Restrictor        | No                         |  |  |  |
| Max Static Pressure    | 16 Bar                     |  |  |  |
| Min Operating Pressure | 0.1 Bar                    |  |  |  |
| Max Operating Pressure | 6 Bar                      |  |  |  |
| Max Water Temperature  | 85°C                       |  |  |  |