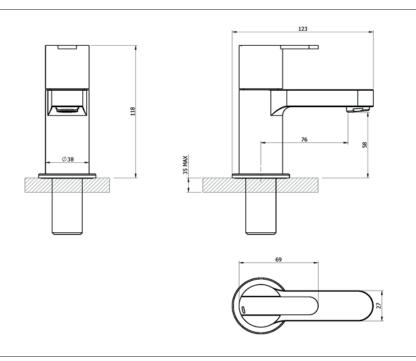

## **Ecstasy Bath Taps (Pair)**

4E1054

| Specification          |                            |  |  |  |
|------------------------|----------------------------|--|--|--|
| Finish                 | Chrome                     |  |  |  |
| Dimensions             | 118(h) × 50(w) × 123(d) mm |  |  |  |
| Weight                 | 1.64kg                     |  |  |  |
| Body                   | Brass                      |  |  |  |
| Spout Material         | Brass                      |  |  |  |
| Fittings               | Brass Backnut + Washer     |  |  |  |
| Connection             | ¾" BSP Threaded Tail       |  |  |  |
| Cartridge Size         | ¾" QT Headwork             |  |  |  |
| Flow Restrictor        | No                         |  |  |  |
| Max Static Pressure    | 16 Bar                     |  |  |  |
| Min Operating Pressure | 0.1 Bar                    |  |  |  |
| Max Operating Pressure | 6 Bar                      |  |  |  |
| Max Water Temperature  | 85°C                       |  |  |  |