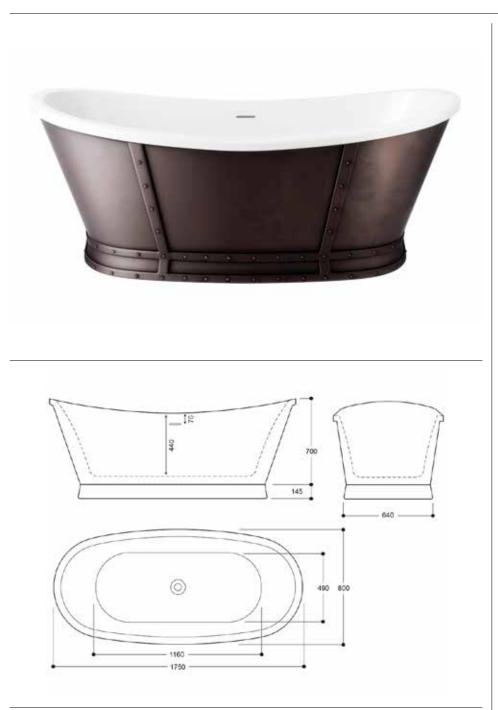

# Dunsdale 1750 x 800mm Freestanding Bath INSTEA107MT

#### Specification Finish Metal Effect Dimensions 700(h) x 1750(w) x 800(d) mm Weight 50kg Freestanding bath Bath Type Tapholes Cannot be drilled Water Capacity 227 Litres Legs Supplied Yes Pre-fitted Leg Fixing Type Legs Adjustable Yes Bath Surface Material Acrylic Bath Surface Material 3.5mm Thickness Waste Supplied Yes Overflow Supplied Yes Overflow Height 367mm Encapsulated Base Board Yes Base Board Material MDF Material Used to Cover Fiberglass Base Board