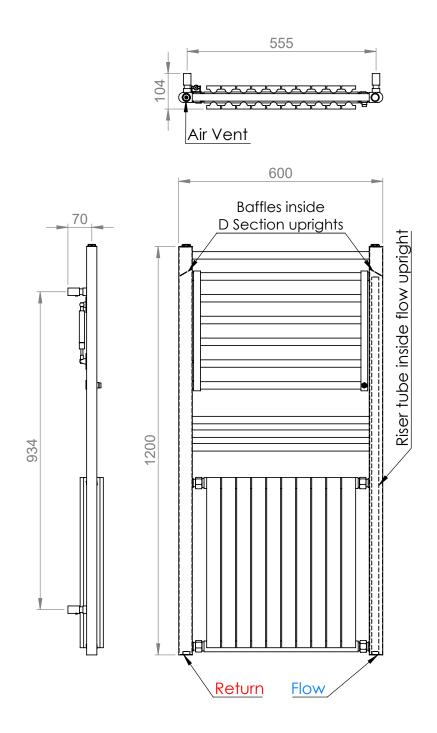

## Dual 1200 x 600mm Towel Rail (Heating Only)

DU12060CP

Technical Data Sheet | Designer Towel Rails

Dual 1200 x 600mm Towel Rail (Heating Only)

DU12060CP

Dual\_DU12060CP\_TDS\_V1

www.instinctproducts.co.uk

\*Dual energy models require a conversion-tee, consult relevant drawing for details.