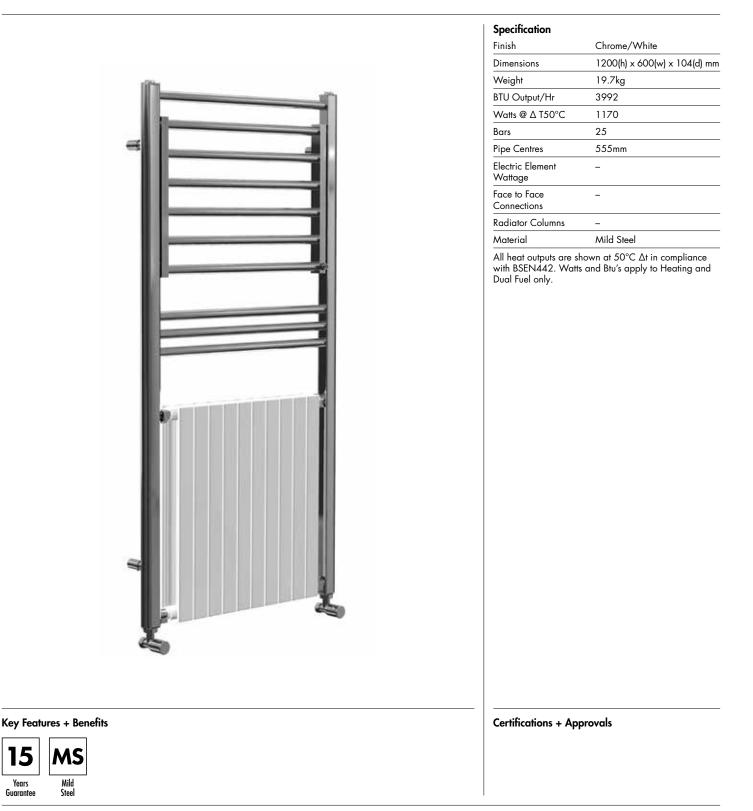

## Dual 1200 x 600mm Towel Rail (Heating Only)

DU12060CP

Technical Data Sheet | Designer Towel Rails

Dual 1200 x 600mm Towel Rail (Heating Only)

DU12060CP

Dual\_DU12060CP\_TDS\_V1

www.instinctproducts.co.uk

\*Dual energy models require a conversion-tee, consult relevant drawing for details.