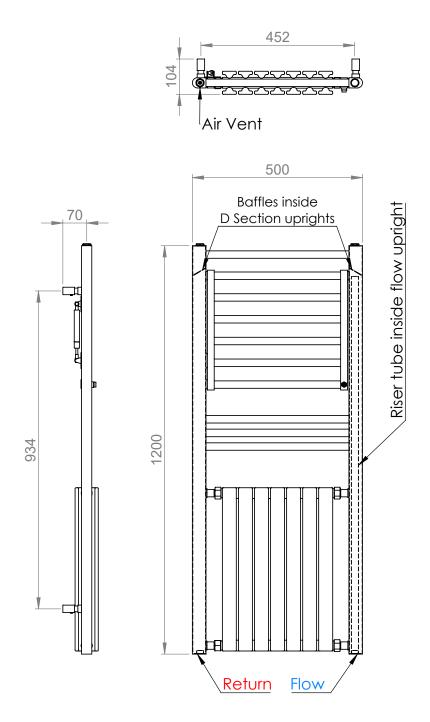

# Dual 1200 x 500mm Towel Rail (Heating Only)

DU12050CP

Key Features + Benefits

**Certifications + Approvals** 

### Dual 1200 x 500mm Towel Rail (Heating Only)

DU12050CP

Dual\_DU12050CP\_TDS\_V1

www.instinctproducts.co.uk

\*Dual energy models require a conversion-tee, consult relevant drawing for details.