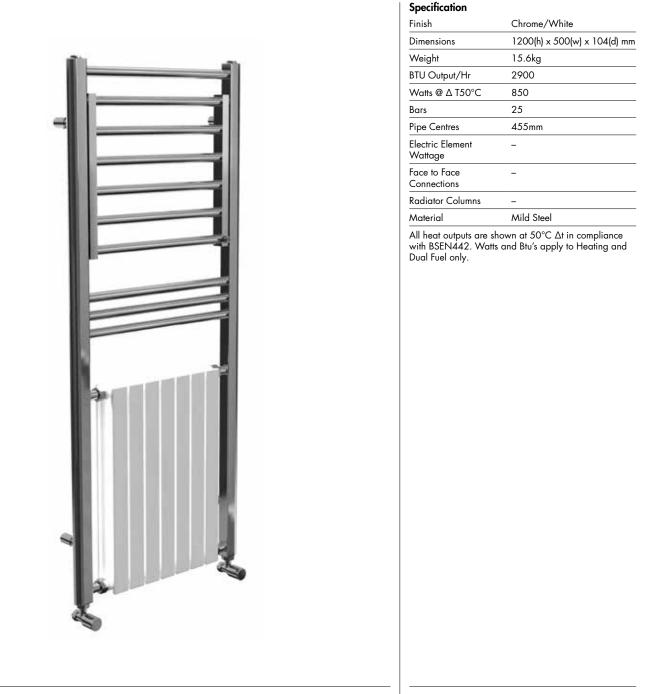

# Dual 1200 x 500mm Towel Rail (Heating Only)

DU12050CP

Key Features + Benefits

**Certifications + Approvals** 

### Dual 1200 x 500mm Towel Rail (Heating Only)

DU12050CP

Dual\_DU12050CP\_TDS\_V1

www.instinctproducts.co.uk

\*Dual energy models require a conversion-tee, consult relevant drawing for details.