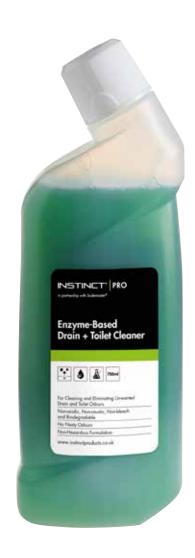

# Technical Data Sheet | Cleaning Chemicals

**Enzyme-Based Drain + Toilet Cleaner** 504636

| Specification      |                           |
|--------------------|---------------------------|
| Bottle Colour Code | Green                     |
| Bottle Dimensions  | 261(h) x 95(w) x 60(d) mm |
| Bottle Volume      | 750ml                     |
| Bottle Weight      | 0.82kg                    |
| Liquid Colour      | Green                     |
| Dosing Amount      | _                         |
| Shelf Life         | Minimum 3 Years           |

| Features        |                                                                                                                                                             |  |
|-----------------|-------------------------------------------------------------------------------------------------------------------------------------------------------------|--|
| Usage           | An effective enzyme-based treatment for breaking down organic debris and unblocking sinks and drains. Non-acidic, Non-caustic, Non-bleach and Biodegradable |  |
| Dose Rate       | Please see next page                                                                                                                                        |  |
| Health & Safety | Please see next page                                                                                                                                        |  |