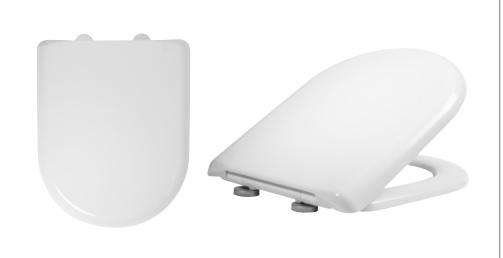

## District Thermoset D-Shaped, Round Edge, Soft Close, Seat & Cover INST03015-SF

| Finish                   | White                                                        |
|--------------------------|--------------------------------------------------------------|
| Dimensions               | 44(h) x 368(w) x 455(d) mm                                   |
| Weight                   | 2.2kg                                                        |
| Seat Hinge Material      | Reinforced nylon base plates with stainless steel cover caps |
| Hinge Type               | Soft close                                                   |
| Hinge Fixing Type        | Quick release, Top Fix and<br>Underfix, Secure-Fix QR        |
| Antibacterial Protection | No                                                           |
| Seat Type                | Wrap Over (Soft)                                             |
| UV Protection            | -                                                            |
| Max Load Test            | 150kg                                                        |
| Seat Material            | Thermoset                                                    |

# District Thermoset D-Shaped, Round Edge, Soft Close, Seat & Cover INST03015-SF