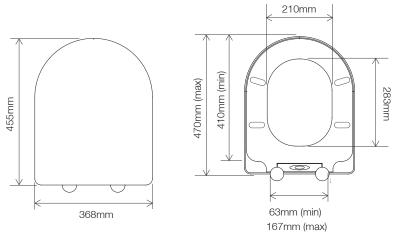

## **Extra Dimensions**

Seat/Lid Front to Back - 455mm Seat/Lid Left to Right – 370mm Ring Hole Front to Back – 283mm Ring Hole Left to Right – 210mm Seat Overall Thickness - 44mm Min/Max Adjustment for Fixings -63/167, 412/466mm