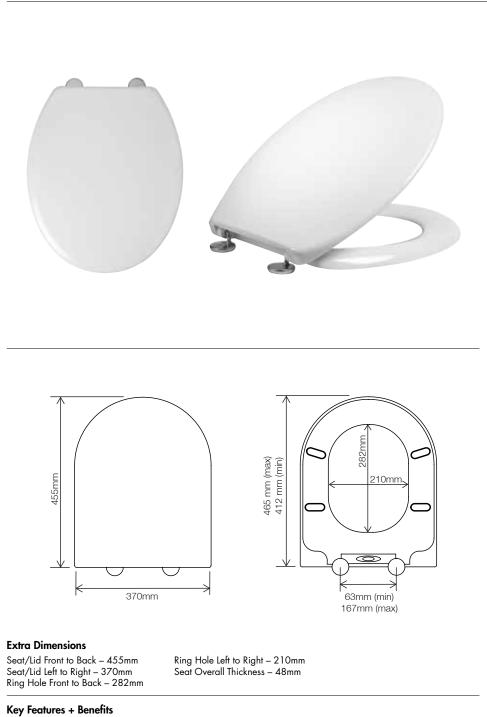

## Diode Thermoset D-Shaped, Square Edge, Soft Close, Seat & Cover INST03014-SF

#### 5 Years Guarantee Release Top Fix Hinges Soft Close Seat

| Dimensions                             | 44(h) x 370(w) x 455(d) mm                                      |
|----------------------------------------|-----------------------------------------------------------------|
| Weight                                 | 1.9kg                                                           |
| Seat Hinge Material                    | Reinforced nylon base plates<br>with stainless steel cover caps |
| Hinge Type                             | Soft close                                                      |
| Hinge Fixing Type                      | Quick release, Top Fix and<br>Underfix, Secure-Fix QR           |
| Antibacterial Protection               | No                                                              |
| Seat Type                              | Wrap Over                                                       |
| UV Protection                          | -                                                               |
| Max Load Test                          | 150kg                                                           |
| Seat Material                          | Thermoset                                                       |
| Spares                                 |                                                                 |
| Secure Fix Hinge<br>Fixing Pack        | SP19730                                                         |
| White Buffers (2 x Lid)                | SP14946                                                         |
| White Buffers (4 x Seat)               | SP14945                                                         |
| Grey Buffers<br>(2 x Lid and 4 x Seat) | SP19735                                                         |