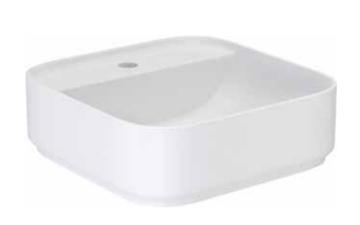

## Dene 420mm Countertop One Taphole Bowl INSDN023

| Specification       |                             |
|---------------------|-----------------------------|
| Finish              | White                       |
| Dimensions          | 135(h) x 420(w) x 420(d) mm |
| Weight              | 11.5kg                      |
| Basin Material      | Ceramic                     |
| Overflow            | No                          |
| Chainstay Hole      | No                          |
| Taphole Positioning | Centre                      |
|                     |                             |