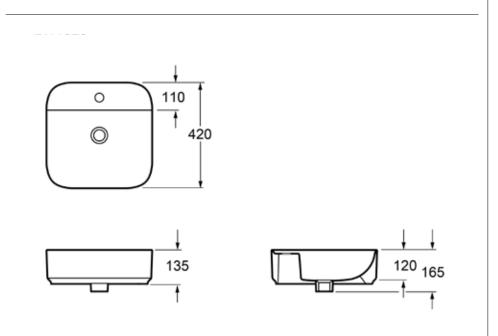

## Dene 420mm Countertop One Taphole Bowl INSDN023

| Specification       |                             |
|---------------------|-----------------------------|
| Finish              | White                       |
| Dimensions          | 135(h) x 420(w) x 420(d) mm |
| Weight              | 11.5kg                      |
| Basin Material      | Ceramic                     |
| Overflow            | No                          |
| Chainstay Hole      | No                          |
| Taphole Positioning | Centre                      |
|                     |                             |