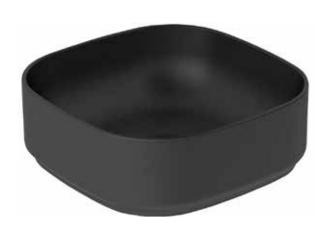

## **Dene 400mm Countertop Basin**

INSDN022B

| Specification       |                             |
|---------------------|-----------------------------|
| Finish              | Black                       |
| Dimensions          | 135(h) x 400(w) x 400(d) mm |
| Weight              | 10.5kg                      |
| Basin Material      | Ceramic                     |
| Overflow            | No                          |
| Chainstay Hole      | No                          |
| Taphole Positioning | _                           |
|                     |                             |