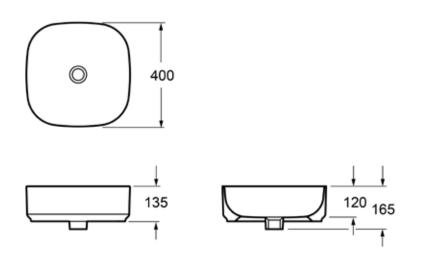

## **Dene 400mm Countertop Basin**

INSDN022B

| Specification       |                             |
|---------------------|-----------------------------|
| Finish              | Black                       |
| Dimensions          | 135(h) x 400(w) x 400(d) mm |
| Weight              | 10.5kg                      |
| Basin Material      | Ceramic                     |
| Overflow            | No                          |
| Chainstay Hole      | No                          |
| Taphole Positioning | _                           |
|                     |                             |