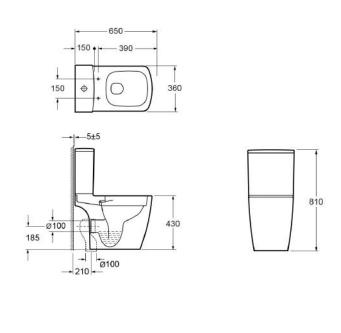

## DENE CLOSE COUPLED CISTERN

Category: Close coupled Cistern Weight: 14kg Range: Dene

Guarantee: 25 years manufacturing (1 year Instinct Code: INSDN002

for cistern fittings

EAN Code: 5060737383871

Dimensions are in millimetres except thread sizes which are BSP imperial.