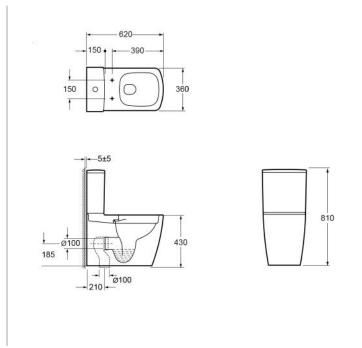

PRODUCT CODE INSDN001R

## TECHNICAL DATA SHEET

## DENE RIMLESS COMFORT HEIGHT CLOSED BACK CLOSE COUPLED WC PAN

Category: Closed back close coupled pan Weight: 36.5kg Range: Dene

Guarantee: 25 years manufacturing Instinct Code: INSDN001R

EAN Code: 5060737383895





Dimensions are in millimetres except thread sizes which are BSP imperial.

## **Features**

- CE Approved
- · Ceramic composition ensures a clean design and finish

## **Notes**

Our guarantee is subject to the product having been installed, used and maintained in accordance with our instructions. All working parts (such as hinges, ceramic disks, cartridges and cistern fittings), which are subject to normal wear and tear, are covered for 36 months from proof of purchase date. This excludes seats and bath seals, which are covered for 12 months. Our guarantee applies to the original purchaser and is nontransferable. Our guarantee is only applicable in the UK and ROI. This does not affect your statutory rights.

Information is provided for guidance only and is non-binding. All measurements