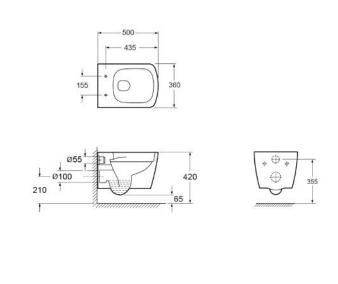

## DENE RIMLESS WALL HUNG WC PAN

Category: Back to wall pan Weight: 24.5kg Range: Dene

Guarantee: 25 years manufacturing Instinct Code: INSDN001HR

EAN Code: 5060737383918

Dimensions are in millimetres except thread sizes which are BSP imperial.