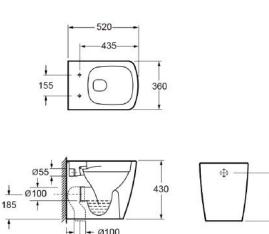

## DENE RIMLESS COMFORT HEIGHT BACK TO WALL WC PAN

Category: Back to wall pan Weight: 28.5kg Range: Dene

Guarantee: 25 years manufacturing Instinct Code: INSDN001BR

EAN Code: 5060737383901

345

Dimensions are in millimetres except thread sizes which are BSP imperial.