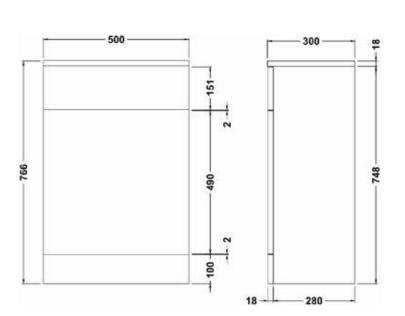

## **Della 500mm Back To Wall WC Unit** INSKR370WH

| Specification                       |                             |
|-------------------------------------|-----------------------------|
| Finish                              | Gloss White                 |
| Dimensions                          | 770(h) x 500(w) x 330(d) mm |
| Weight                              | 15.72kg                     |
| Carcass Thickness                   | 16mm                        |
| Carcass Material                    | MFC                         |
| Carcass Finish                      | Painted                     |
| Internal Cabinet Colour             | White                       |
| Plumbing Void                       | _                           |
| Cabinet Fixing Type                 | Cam and wood dowl           |
| Door / Drawer Finish                | -                           |
| Door / Frontal Material             | -                           |
| Number of Doors                     | -                           |
| Number of Drawers                   | _                           |
| Number of Internal<br>Shelves       | _                           |
| Door Handing                        | -                           |
| Hinge / Runner Type                 | -                           |
| Handle / Knob                       | -                           |
| Handle Centres                      | -                           |
| Pre-Drilled /<br>Marked for handles | -                           |
| Flush Plate / Button                | Not included                |
| Concealed Cistern                   | Not included                |