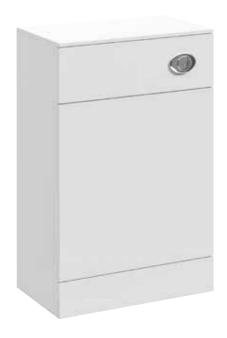

## **Della 500mm Back To Wall WC Unit** INSKR370WH

| Specification                       |                             |
|-------------------------------------|-----------------------------|
| Finish                              | Gloss White                 |
| Dimensions                          | 770(h) x 500(w) x 330(d) mm |
| Weight                              | 15.72kg                     |
| Carcass Thickness                   | 16mm                        |
| Carcass Material                    | MFC                         |
| Carcass Finish                      | Painted                     |
| Internal Cabinet Colour             | White                       |
| Plumbing Void                       | _                           |
| Cabinet Fixing Type                 | Cam and wood dowl           |
| Door / Drawer Finish                | -                           |
| Door / Frontal Material             | -                           |
| Number of Doors                     | -                           |
| Number of Drawers                   | _                           |
| Number of Internal<br>Shelves       | _                           |
| Door Handing                        | -                           |
| Hinge / Runner Type                 | -                           |
| Handle / Knob                       | -                           |
| Handle Centres                      | -                           |
| Pre-Drilled /<br>Marked for handles | -                           |
| Flush Plate / Button                | Not included                |
| Concealed Cistern                   | Not included                |