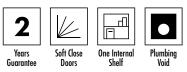

#### Key Features + Benefits

| Specification                       |                                         |
|-------------------------------------|-----------------------------------------|
| Finish                              | Gloss White                             |
| Dimensions                          | 781(h) x 620(w) x 298(d) mm             |
| Weight                              | 19.5kg                                  |
| Carcass Thickness                   | 16mm                                    |
| Carcass Material                    | MFC                                     |
| Carcass Finish                      | Painted                                 |
| Internal Cabinet Colour             | White                                   |
| Plumbing Void                       | 94mm                                    |
| Cabinet Fixing Type                 | Cam and wood dowl                       |
| Door / Drawer Finish                | Painted                                 |
| Door / Frontal Material             | MDF                                     |
| Number of Doors                     | Two                                     |
| Number of Drawers                   | -                                       |
| Number of Internal<br>Shelves       | One                                     |
| Door Handing                        | -                                       |
| Hinge / Runner Type                 | Soft close                              |
| Handle / Knob                       | Two chrome plated handles<br>(supplied) |
| Handle Centres                      | 96mm                                    |
| Pre-Drilled /<br>Marked for handles | Yes                                     |
| Тар                                 | Not included                            |
| Basin                               | Not included                            |