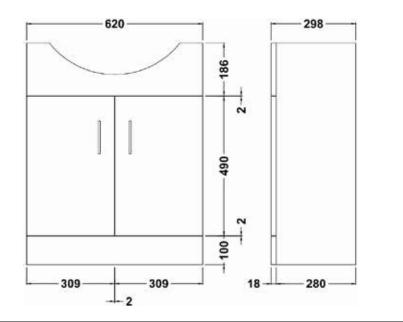

| Specification                       |                                         |
|-------------------------------------|-----------------------------------------|
| Finish                              | Gloss White                             |
| Dimensions                          | 781(h) x 620(w) x 298(d) mm             |
| Weight                              | 19.5kg                                  |
| Carcass Thickness                   | 16mm                                    |
| Carcass Material                    | MFC                                     |
| Carcass Finish                      | Painted                                 |
| Internal Cabinet Colour             | White                                   |
| Plumbing Void                       | 94mm                                    |
| Cabinet Fixing Type                 | Cam and wood dowl                       |
| Door / Drawer Finish                | Painted                                 |
| Door / Frontal Material             | MDF                                     |
| Number of Doors                     | Two                                     |
| Number of Drawers                   | -                                       |
| Number of Internal<br>Shelves       | One                                     |
| Door Handing                        | -                                       |
| Hinge / Runner Type                 | Soft close                              |
| Handle / Knob                       | Two chrome plated handles<br>(supplied) |
| Handle Centres                      | 96mm                                    |
| Pre-Drilled /<br>Marked for handles | Yes                                     |
| Тар                                 | Not included                            |
| Basin                               | Not included                            |