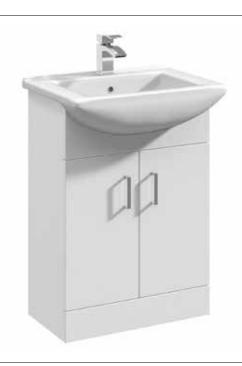

## Della 550mm Floor Standing Two Door Basin Unit

INSKR362WH

| Specification                       |                                         |
|-------------------------------------|-----------------------------------------|
| Finish                              | Gloss White                             |
| Dimensions                          | 781(h) x 620(w) x 298(d) mm             |
| Weight                              | 19.5kg                                  |
| Carcass Thickness                   | 16mm                                    |
| Carcass Material                    | MFC                                     |
| Carcass Finish                      | Painted                                 |
| Internal Cabinet Colour             | White                                   |
| Plumbing Void                       | 94mm                                    |
| Cabinet Fixing Type                 | Cam and wood dowl                       |
| Door / Drawer Finish                | Painted                                 |
| Door / Frontal Material             | MDF                                     |
| Number of Doors                     | Two                                     |
| Number of Drawers                   | -                                       |
| Number of Internal<br>Shelves       | One                                     |
| Door Handing                        | -                                       |
| Hinge / Runner Type                 | Soft close                              |
| Handle / Knob                       | Two chrome plated handles<br>(supplied) |
| Handle Centres                      | 96mm                                    |
| Pre-Drilled /<br>Marked for handles | Yes                                     |
| Тар                                 | Not included                            |
| Basin                               | Not included                            |