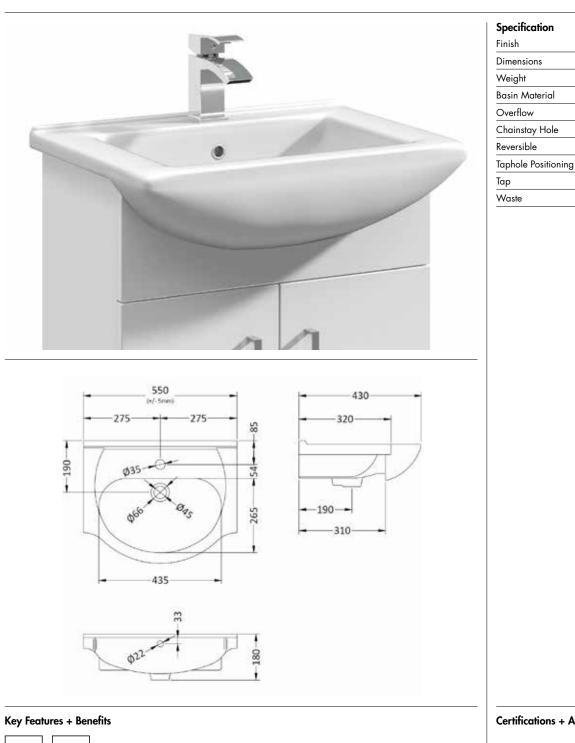

### Issue No. v1 09 2023

Della\_INSKR360WH\_TDS\_V1

www.instinctproducts.co.uk

175(h) x 560(w) x 425(d) mm

White

13kg

Yes

No

No

Centre

Not included

Not included

Vitreous china

## Della 550mm Ceramic One Taphole Basin

INSKR360WH

**Certifications + Approvals** 