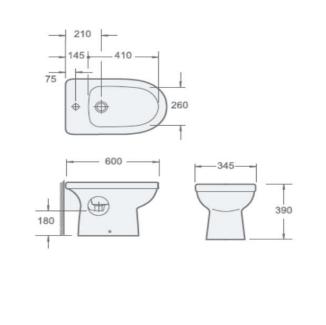

## Instinct - INSDE030 Della One Taphole Floor Mounted Bidet (600 x 345 x 390)

Category: Toilets Weight 18.50 KG Range Della

Guarantee: Sanitaryware 25 Years Instinct Code INSDE030

Cistern Fittings 3 Years Colour: White

Seats 1 Year EAN CODE 5056143410461

Dimensions are in Millimetres except thread sizes which are BSP imperial

Features: Approvals: British Standard

CE Approval

YES

Easy to Clean Glaze Includes Fittings