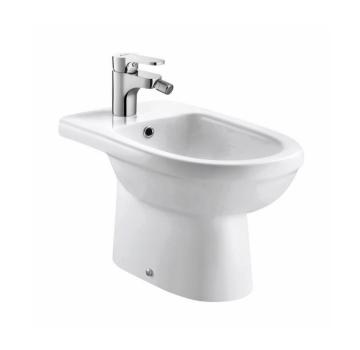

## Instinct - INSDE030 Della One Taphole Floor Mounted Bidet (600 x 345 x 390)

Category: Toilets Weight 18.50 KG Range Della

Guarantee: Sanitaryware 25 Years Instinct Code INSDE030

Cistern Fittings 3 Years Colour: White