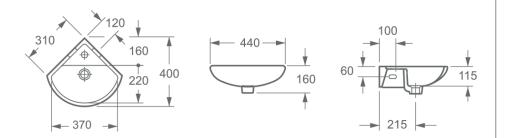

## **Della 310mm Corner Cloakroom Basin** INSDE015

| Specification       |                             |
|---------------------|-----------------------------|
| Finish              | White                       |
| Dimensions          | 115(h) x 440(w) x 400(d) mm |
| Weight              | 7kg                         |
| Basin Material      | Ceramic                     |
| Overflow            | Yes                         |
| Chainstay Hole      | No                          |
| Taphole Positioning | Centre                      |
| Тар                 | Not Included                |
| l.                  |                             |