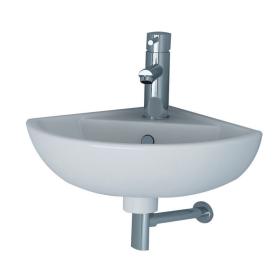

## **Della 310mm Corner Cloakroom Basin** INSDE015

| Specification       |                             |
|---------------------|-----------------------------|
| Finish              | White                       |
| Dimensions          | 115(h) x 440(w) x 400(d) mm |
| Weight              | 7kg                         |
| Basin Material      | Ceramic                     |
| Overflow            | Yes                         |
| Chainstay Hole      | No                          |
| Taphole Positioning | Centre                      |
| Тар                 | Not Included                |
| l.                  |                             |