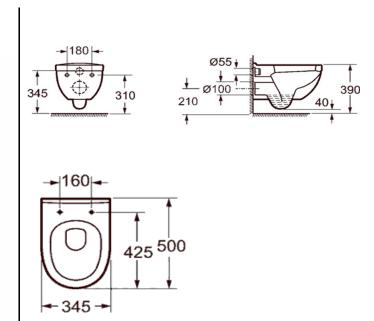

## Instinct INSDE013 Della Wall Hung Pan 345x500x350mm

| Category:  | Toilets          | Weight | 18.6 KG  | Range         | Della         |
|------------|------------------|--------|----------|---------------|---------------|
| Guarantee: | : Sanitaryware   |        | 25 years | Instinct Code | INSDE013      |
|            | Cistern Fittings |        | 3 years  | Colour:       | White         |
|            | Seats            |        | 1 year   | EAN CODE      | 5060516861385 |

Dimensions are in Millimetres except thread sizes which are BSP imperial

| Features:           | Approvals:               |     |  |
|---------------------|--------------------------|-----|--|
| 2 seat options      | CE Approved              | YES |  |
| Easy to Clean Glaze | Made to British Standard | YES |  |
| Includes fittings   | WRAS Approved            |     |  |