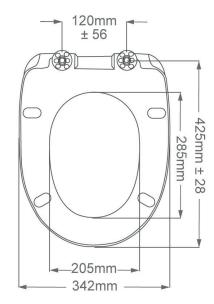

## Della Standard Height Short Projection Back To Wall Pan INSDE012, INSDE003

| Seat Specification Standard, Soft Close, Seat + Cover (INSDE003) |                            |
|------------------------------------------------------------------|----------------------------|
| Finish                                                           | White                      |
| Dimensions                                                       | 65(h) x 343(w) x 450(d) mm |
| Weight                                                           | 1.4kg                      |
| Seat Hinge Material                                              | Plastic                    |
| Antibacterial Protection                                         | Yes                        |
| Seat Type                                                        | Standard                   |
| UV Protection                                                    | Yes                        |
| Max Load Test                                                    | 150kg                      |
| Seat Material                                                    | PP                         |

# Della Standard Height Short Projection Back To Wall Pan ${\tt INSDE012}, {\tt INSDE003}$

Pan (INSDE012)

Seat (INSDE003)

Della\_INSDE012\_INSDE003\_TDS\_V1

www.instinctproducts.co.uk