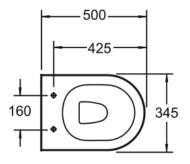

**Pan Specification** 

Standard Height Short Projection Back To Wall Pan (INSDE012)

| Finish                         | White                       |
|--------------------------------|-----------------------------|
| Dimensions                     | 390(h) x 345(w) x 500(d) mm |
| Weight                         | 21.5kg                      |
| Fixing Supplied                | Yes                         |
| Fixing Exposed or<br>Concealed | Exposed                     |