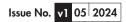

## Della Standard Height Short Projection Back To Wall Pan INSDE012, INSDE003

| Seat Specification Standard, Soft Close, Seat + Cover (INSDE003) |                            |
|------------------------------------------------------------------|----------------------------|
| Finish                                                           | White                      |
| Dimensions                                                       | 65(h) x 343(w) x 450(d) mm |
| Weight                                                           | 1.4kg                      |
| Seat Hinge Material                                              | Plastic                    |
| Antibacterial Protection                                         | Yes                        |
| Seat Type                                                        | Standard                   |
| UV Protection                                                    | Yes                        |
| Max Load Test                                                    | 150kg                      |
| Seat Material                                                    | PP                         |

**Pan Specification** 

Standard Height Short Projection Back To Wall Pan (INSDE012)

| Finish                         | White                       |
|--------------------------------|-----------------------------|
| Dimensions                     | 390(h) x 345(w) x 500(d) mm |
| Weight                         | 21.5kg                      |
| Fixing Supplied                | Yes                         |
| Fixing Exposed or<br>Concealed | Exposed                     |

# Della Standard Height Short Projection Back To Wall Pan ${\tt INSDE012}, {\tt INSDE003}$

Pan (INSDE012)

Seat (INSDE003)

Della\_INSDE012\_INSDE003\_TDS\_V1

www.instinctproducts.co.uk