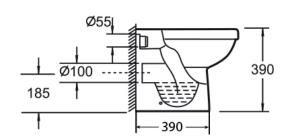

**Pan Specification** 

Standard Height Short Projection Back To Wall Pan (INSDE012)

| Finish                         | White                       |
|--------------------------------|-----------------------------|
| Dimensions                     | 390(h) x 345(w) x 500(d) mm |
| Weight                         | 21.5kg                      |
| Fixing Supplied                | Yes                         |
| Fixing Exposed or<br>Concealed | Exposed                     |