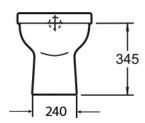

**Pan Specification** 

Standard Height Short Projection Back To Wall Pan (INSDE012)

| Finish                         | White                       |
|--------------------------------|-----------------------------|
| Dimensions                     | 390(h) x 345(w) x 500(d) mm |
| Weight                         | 21.5kg                      |
| Fixing Supplied                | Yes                         |
| Fixing Exposed or<br>Concealed | Exposed                     |

# Della Standard Height Short Projection Back To Wall Pan ${\tt INSDE012}, {\tt INSDE003}$

Pan (INSDE012)

Seat (INSDE003)

Della\_INSDE012\_INSDE003\_TDS\_V1

www.instinctproducts.co.uk