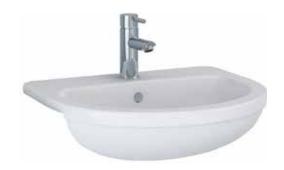

## Della 550mm Semi Recessed Basin

INSDE011

| Specification       |                             |
|---------------------|-----------------------------|
| Finish              | White                       |
| Dimensions          | 140(h) x 550(w) x 450(d) mm |
| Weight              | 13kg                        |
| Basin Material      | Ceramic                     |
| Overflow            | Yes                         |
| Chainstay Hole      | No                          |
| Taphole Positioning | Centre                      |
| Тар                 | Not Included                |
|                     |                             |

#### **Key Features + Benefits**

One Taphole Semi Recessed Basin Basin

15 Millbrook Industrial Estate, Sybron Way, Crowborough TN6 3DU. Technical Support – Tel: 01530 835598 Email: sales@imexceramic.co.uk