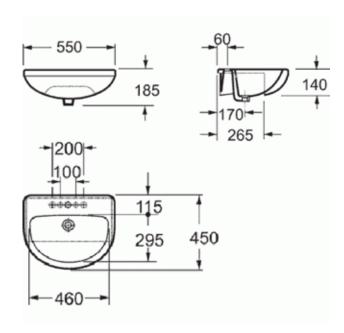

## Della 550mm Semi Recessed Basin

INSDE011

| Specification       |                             |
|---------------------|-----------------------------|
| Finish              | White                       |
| Dimensions          | 140(h) x 550(w) x 450(d) mm |
| Weight              | 13kg                        |
| Basin Material      | Ceramic                     |
| Overflow            | Yes                         |
| Chainstay Hole      | No                          |
| Taphole Positioning | Centre                      |
| Тар                 | Not Included                |
|                     |                             |