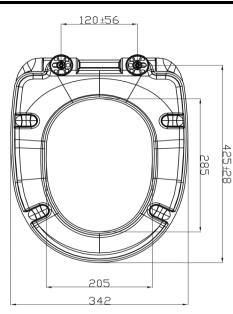

## Instinct INSDE004 Della Slow Close Seat - Quick Release 480x370x70mm

| Category:  | Toilets Weight   | 2.65 KG  | Range         | Della         |
|------------|------------------|----------|---------------|---------------|
| Guarantee: | Sanitaryware     | 10 years | Instinct Code | INSDE004      |
|            | Cistern Fittings | 3 years  | Colour:       | White         |
|            | Seats            | 1 year   | EAN CODE      | 5060516861293 |

Dimensions are in Millimetres except thread sizes which are BSP imperial

| Features:                 | Approvals:               |     |
|---------------------------|--------------------------|-----|
| Soft Close Mechanism      | CE Approved              | YES |
| Quick Release Seat Hinges | Made to British Standard | YES |
| Includes fixings          | WRAS Approved            |     |