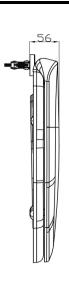

## Instinct INSDE004 Della Slow Close Seat - Quick Release 480x370x70mm

| Category:  | Toilets Weight   | 2.65 KG  | Range         | Della         |
|------------|------------------|----------|---------------|---------------|
| Guarantee: | Sanitaryware     | 10 years | Instinct Code | INSDE004      |
|            | Cistern Fittings | 3 years  | Colour:       | White         |
|            | Seats            | 1 year   | EAN CODE      | 5060516861293 |

Dimensions are in Millimetres except thread sizes which are BSP imperial

| Features:                 | Approvals:               |     |
|---------------------------|--------------------------|-----|
| Soft Close Mechanism      | CE Approved              | YES |
| Quick Release Seat Hinges | Made to British Standard | YES |
| Includes fixings          | WRAS Approved            |     |