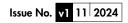

# **Della Duraplast, Quick Release, Soft Close, Seat + Cover** INSDE004

| Specification            |                            |
|--------------------------|----------------------------|
| Finish                   | White                      |
| Dimensions               | 65(h) x 342(w) x 425(d) mm |
| Weight                   | 2.49kg                     |
| Seat Hinge Material      | Metal / Plastic            |
| Antibacterial Protection | No                         |
| Seat Type                | Standard                   |
| UV Protection            | Yes                        |
| Max Load Test            | 150kg                      |
| Seat Material            | Duraplus                   |