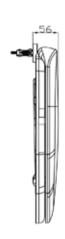

# **Della Duraplast, Quick Release, Soft Close, Seat + Cover** INSDE004

| Specification            |                            |
|--------------------------|----------------------------|
| Finish                   | White                      |
| Dimensions               | 65(h) x 342(w) x 425(d) mm |
| Weight                   | 2.49kg                     |
| Seat Hinge Material      | Metal / Plastic            |
| Antibacterial Protection | No                         |
| Seat Type                | Standard                   |
| UV Protection            | Yes                        |
| Max Load Test            | 150kg                      |
| Seat Material            | Duraplus                   |