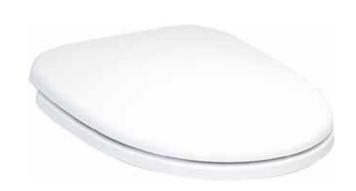

# **Della Duraplast, Quick Release, Soft Close, Seat + Cover** INSDE004

| Specification            |                            |
|--------------------------|----------------------------|
| Finish                   | White                      |
| Dimensions               | 65(h) x 342(w) x 425(d) mm |
| Weight                   | 2.49kg                     |
| Seat Hinge Material      | Metal / Plastic            |
| Antibacterial Protection | No                         |
| Seat Type                | Standard                   |
| UV Protection            | Yes                        |
| Max Load Test            | 150kg                      |
| Seat Material            | Duraplus                   |