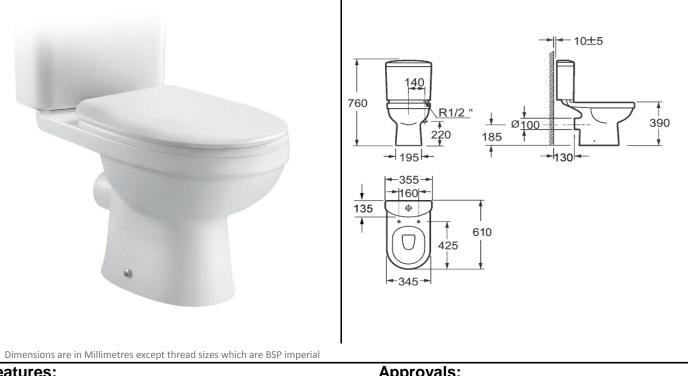

## Instinct INSDE001 Della Close Coupled WC Short Projection Pan 345x610x390mm

| Category:  | Toilets          | Weight | 18.4 KG  | Range         | Della         |
|------------|------------------|--------|----------|---------------|---------------|
| Guarantee: | Sanitarywa       | are    | 25 years | Instinct Code | INSDE001      |
|            | Cistern Fittings |        | 3 years  | Colour:       | White         |
|            | Seats            |        | 1 year   | EAN CODE      | 5060516861262 |