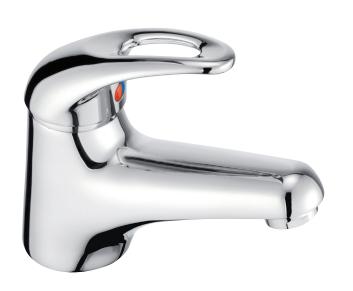

# **Della Mini Mono Basin Mixer (Click Waste)** 4E1001

## Specification

| Finish                 | Chrome                                              |
|------------------------|-----------------------------------------------------|
| Dimensions             | $108(h) \times 50(w) \times 135(d) mm$              |
| Weight                 | 1.29kg                                              |
| Body                   | Brass                                               |
| Spout Material         | Brass                                               |
| Fittings               | Metal Plate, Washer,<br>Stud + Locking Nut          |
| Connection             | M12 - DN8 Flexible Hoses<br>with ½" BSP Thread Ends |
| Cartridge Size         | #35 Cartridge                                       |
| Flow Restrictor        | No                                                  |
| Max Static Pressure    | 16 Bar                                              |
| Min Operating Pressure | 0.1 Bar                                             |
| Max Operating Pressure | 6 Bar                                               |
| Max Water Temperature  | 60°C                                                |