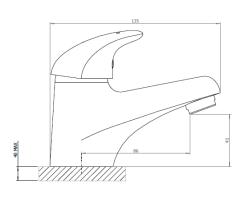

## Specification

| Finish                 | Chrome                                              |
|------------------------|-----------------------------------------------------|
| Dimensions             | $108(h) \times 50(w) \times 135(d) mm$              |
| Weight                 | 1.29kg                                              |
| Body                   | Brass                                               |
| Spout Material         | Brass                                               |
| Fittings               | Metal Plate, Washer,<br>Stud + Locking Nut          |
| Connection             | M12 - DN8 Flexible Hoses<br>with ½" BSP Thread Ends |
| Cartridge Size         | #35 Cartridge                                       |
| Flow Restrictor        | No                                                  |
| Max Static Pressure    | 16 Bar                                              |
| Min Operating Pressure | 0.1 Bar                                             |
| Max Operating Pressure | 6 Bar                                               |
| Max Water Temperature  | 60°C                                                |